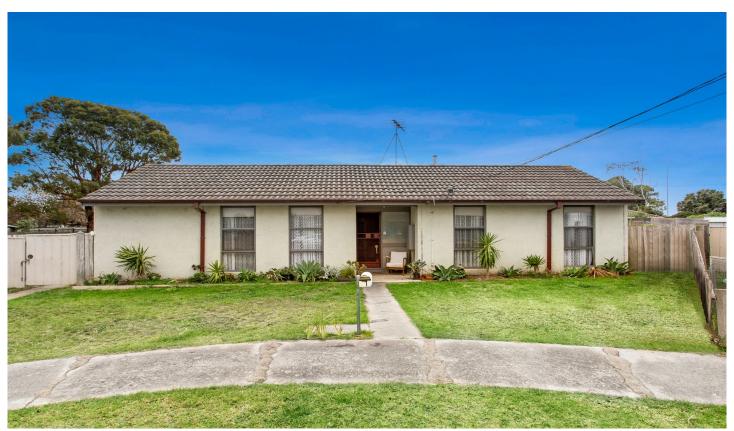

## 7 Midas Court Whittington VIC

This well-presented home gives a fantastic opportunity for first home buyers and investors wanting to secure an entry level home into the market with room for improvement. Situated on a substantial land size of 650sqm (approx.). Featuring 3 bedrooms all with built in robes, spacious lounge, central kitchen that overlooks the large back yard, and main family bathroom. Outside features plenty of off street parking, low maintenance garden but enough to keep your hand in and the big backyard is ideal for kids and pets to play. With handy positioning to local schools, Gordon TAFE, Newcomb Shopping Centres and only a short drive into the Geelong CBD. Take advantage of this exciting opportunity today.

## 3 📭 1 🖺

**Type** : House **Price** : \$ 438,000 **Land Size** : 650 sqm

View: https://www.maxwellcollins.com.au/sale/vic/

geelong-district/whittington/residential/hous

e/7457136

Duncan Skene 03 5222 4711