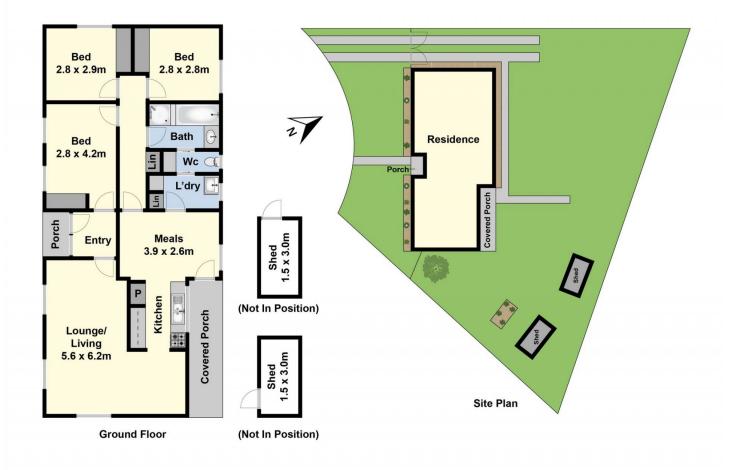

## 7 Midas Court Whittington VIC

This well-presented home gives a fantastic opportunity for first home buyers and investors wanting to secure an entry level home into the market with room for improvement. Situated on a substantial land size of 650sqm (approx.). Featuring 3 bedrooms all with built in robes, spacious lounge, central kitchen that overlooks the large back yard, and main family bathroom. Outside features plenty of off street parking, low maintenance garden but enough to keep your hand in and the big backyard is ideal for kids and pets to play. With handy positioning to local schools, Gordon TAFE, Newcomb Shopping Centres and only a short drive into the Geelong CBD. Take advantage of this exciting opportunity today.

## 3 📭 1 🖺

**Type** : House **Price** : \$ 438,000 **Land Size** : 650 sqm

View: https://www.maxwellcollins.com.au/sale/vic/

geelong-district/whittington/residential/hous

e/7457136

Duncan Skene 03 5222 4711