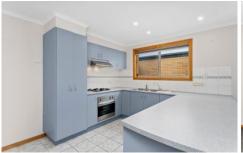

## 22 Paratone Crescent St Albans Park VIC

If you have been searching for a home with a nice wide frontage to accommodate all those extra vehicles this is it! Set on a generous allotment of approx. 748sqm this well presented three bedroom home provides much more than most. A two-way bathroom doubles as an ensuite to the master bedroom, whilst two separate living areas are divided by a spacious kitchen complete with stainless steel appliances. The floorplan here flows well with sliding doors from the living area leading to an undercover deck which is perfect for casual entertaining, overlooking a most generous backyard complete with a large garden shed. This is a home that is ideal for the owner occupier, or the investor looking to value add. Call today to inspect.