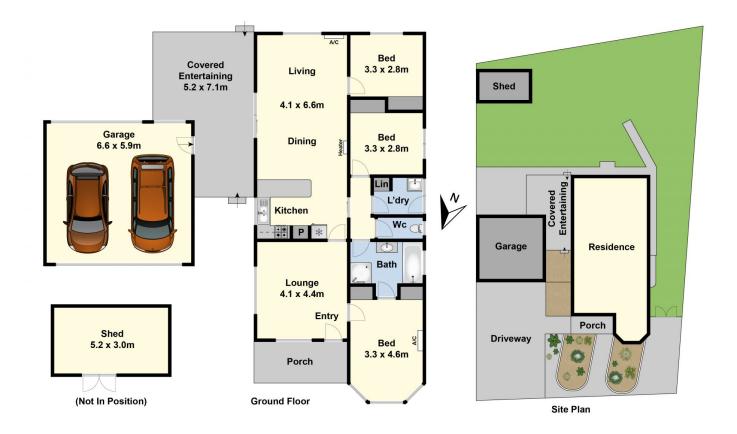

## 22 Paratone Crescent St Albans Park VIC

If you have been searching for a home with a nice wide frontage to accommodate all those extra vehicles this is it! Set on a generous allotment of approx. 748sqm this well presented three bedroom home provides much more than most. A two-way bathroom doubles as an ensuite to the master bedroom, whilst two separate living areas are divided by a spacious kitchen complete with stainless steel appliances. The floorplan here flows well with sliding doors from the living area leading to an undercover deck which is perfect for casual entertaining, overlooking a most generous backyard complete with a large garden shed. This is a home that is ideal for the owner occupier, or the investor looking to value add. Call today to inspect.