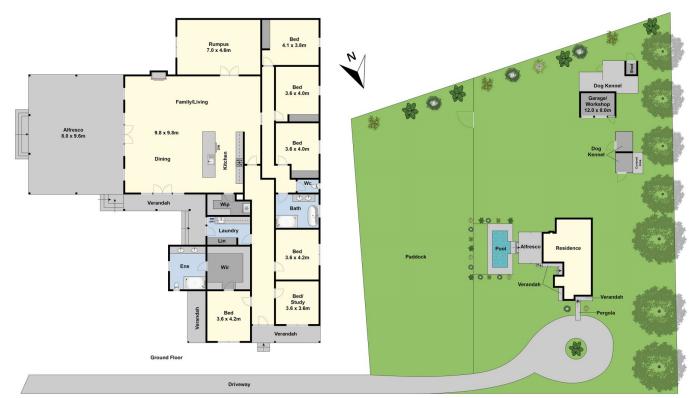

## 48 Stevenson Road Bannockburn VIC

This divine family home rests on a peaceful 3 acres with an abundance of space for the whole family. Showcasing a flexible floorplan, relax with guests in the elegant lounge room warmed by a log fire; leading to a vast open plan dining area featuring a kitchen that is as practical as it is beautiful, appointed with a huge island breakfast bar smothered in stone, premium appliances throughout and a large butler's pantry.

Large floor-to-ceiling windows and doors provide a seamless connection to the outdoor entertaining area; comprising a beautifully landscaped lawn, a covered alfresco deck leading to a tranquil north-facing backyard with a heated pool.

## For full version visit the website

Site Plan