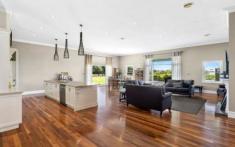

## 48 Stevenson Road Bannockburn VIC

This divine family home rests on a peaceful 3 acres with an abundance of space for the whole family. Showcasing a flexible floorplan, relax with guests in the elegant lounge room warmed by a log fire; leading to a vast open plan dining area featuring a kitchen that is as practical as it is beautiful, appointed with a huge island breakfast bar smothered in stone, premium appliances throughout and a large butler's pantry.

Large floor-to-ceiling windows and doors provide a seamless connection to the outdoor entertaining area; comprising a beautifully landscaped lawn, a covered alfresco deck leading to a tranquil north-facing backyard with a heated pool.