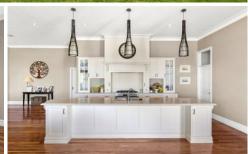

## 48 Stevenson Road Bannockburn VIC

This divine family home rests on a peaceful 3 acres with an abundance of space for the whole family. Showcasing a flexible floorplan, relax with guests in the elegant lounge room warmed by a log fire; leading to a vast open plan dining area featuring a kitchen that is as practical as it is beautiful, appointed with a huge island breakfast bar smothered in stone, premium appliances throughout and a large butler's pantry.