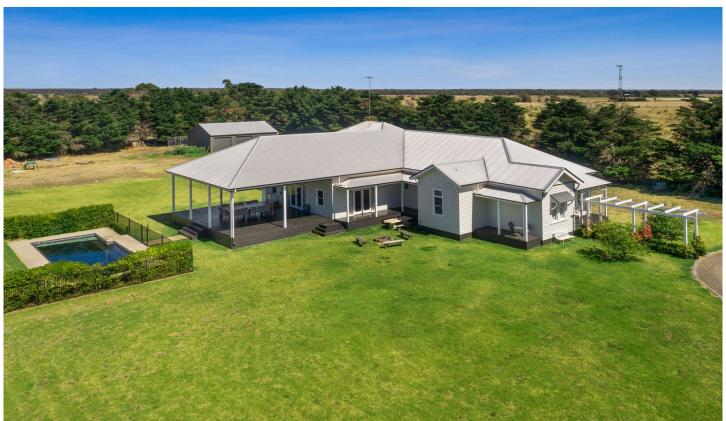

## 48 Stevenson Road Bannockburn VIC

This divine family home rests on a peaceful 3 acres with an abundance of space for the whole family. Showcasing a flexible floorplan, relax with guests in the elegant lounge room warmed by a log fire; leading to a vast open plan dining area featuring a kitchen that is as practical as it is beautiful, appointed with a huge island breakfast bar smothered in stone, premium appliances throughout and a large butler's pantry.

Large floor-to-ceiling windows and doors provide a seamless connection to the outdoor entertaining area; comprising a beautifully landscaped lawn, a covered alfresco deck leading to a tranquil north-facing backyard with a heated pool.

5 🗀 2 🔓 2 🖨

**Type**: Acreage/Semi-Rural

Land Size: 3 Acres

View : https://www.maxwellcollins.com.au/sale/vic/

geelong-district/bannockburn/residential/acr

eagesemirural/7457125

Duncan Skene 03 5222 4711

Laura Vander Noord 03 5222 4711