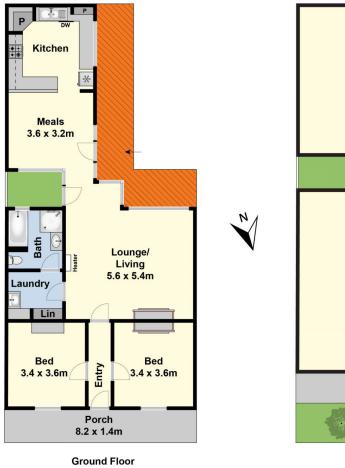

## 28 Alexandra Avenue Geelong VIC

Perfectly positioned just one block from Geelong's vibrant waterfront, the Esplanade, Pevensey Gardens and the CBD this is indeed a rare offering in a tightly held pocket of Eastern Beach. The Victorian charm of this two bedroom duplex is evident from the open fireplaces in the lounge and main bedroom and with a central hallway that leads to the spacious living area with high ceilings and French doors that open to a private courtyard that doubles as off street parking if required. This most appealing townhouse is well suited to the downsizer, or for a fabulous weekend getaway with everything at your doorstep and only a ferry ride away from Melbourne. An enviable lifestyle awaits you here.

## 2 🎮 1 🚔

Type : House

View : https://www.maxwellcollins.com.au/sale/vic/geelo ng-district/geelong/residential/house/7457109

Lois Wilson 03 5222 4711

Eugene Carroll 03 5222 4711

Site Plan