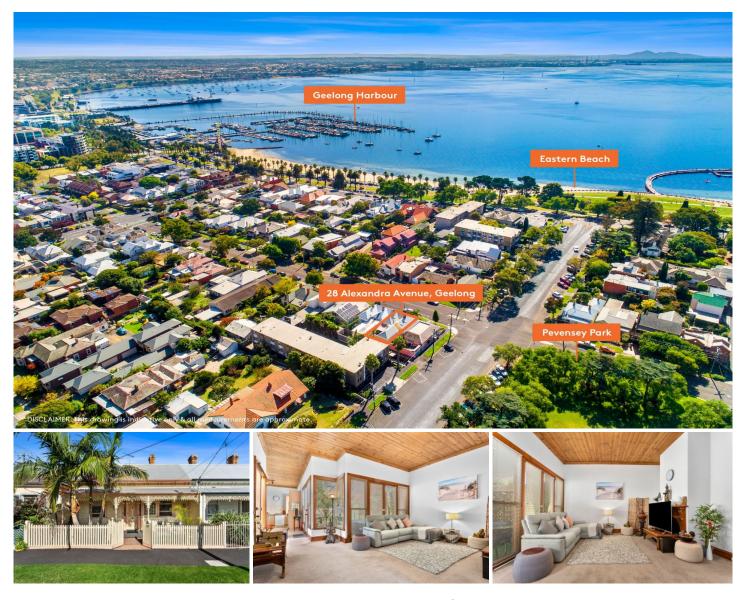

## 28 Alexandra Avenue Geelong VIC

Perfectly positioned just one block from Geelong's vibrant waterfront, the Esplanade, Pevensey Gardens and the CBD this is indeed a rare offering in a tightly held pocket of Eastern Beach. The Victorian charm of this two bedroom duplex is evident from the open fireplaces in the lounge and main bedroom and with a central hallway that leads to the spacious living area with high ceilings and French doors that open to a private courtyard that doubles as off street parking if required. This most appealing townhouse is well suited to the downsizer, or for a fabulous weekend getaway with everything at your doorstep and only a ferry ride away from Melbourne. An enviable lifestyle awaits you here.

## 2 🎮 1 🚔

Type : House

View : https://www.maxwellcollins.com.au/sale/vic/geelo ng-district/geelong/residential/house/7457109

Lois Wilson 03 5222 4711

Eugene Carroll 03 5222 4711

Site Plan