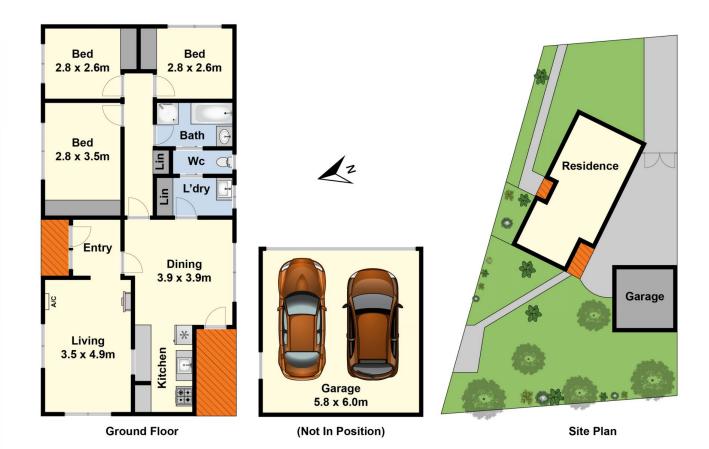

## 11 Alouette Court Whittington VIC

This three-bedroom brick veneer home presents exceptional value and is ideal for first home buyers and investors looking for an affordable home with room for improvement. Boasting a sizable 647sqm (approx.) of land in a quiet court location, it's the perfect opportunity to break into the property market!

Featuring a lounge with gas wall furnace and split-system air conditioning, kitchen with gas upright oven, dishwasher and adjacent meals area, bathroom with shower and separate bath and three bedrooms all with built-in robes. Outside features a fantastic size backyard which is ideal for the kids to play and a double lockup garage with auto door.