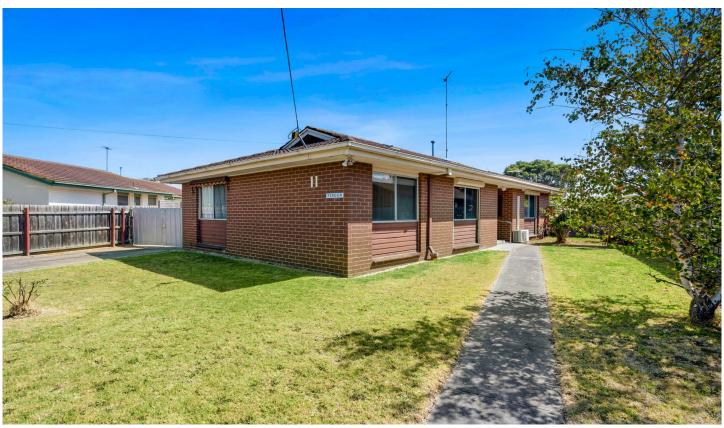

## 11 Alouette Court Whittington VIC

This three-bedroom brick veneer home presents exceptional value and is ideal for first home buyers and investors looking for an affordable home with room for improvement. Boasting a sizable 647sqm (approx.) of land in a quiet court location, it's the perfect opportunity to break into the property market!

Featuring a lounge with gas wall furnace and split-system air conditioning, kitchen with gas upright oven, dishwasher and adjacent meals area, bathroom with shower and separate bath and three bedrooms all with built-in robes. Outside features a fantastic size backyard which is ideal for the kids to play and a double lockup garage with auto door.