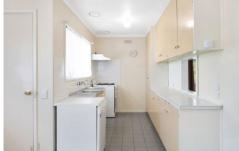

Featuring a lounge with gas wall furnace and split-system air conditioning, kitchen with gas upright oven, dishwasher and adjacent meals area, bathroom with shower and separate bath and three bedrooms all with built-in robes. Outside features a fantastic size backyard which is ideal for the kids to play and a double lockup garage with auto door.