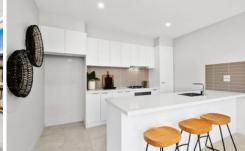

## 3/61 Mt Pleasant Road Belmont VIC

Individually designed these three bedroom townhouses offer luxury living combined with low maintenance to provide for a most appealing lifestyle with all the convenience of the High Street shops, transport and the CBD nearby. Boasting many extras including high square set ceilings, reverse cycle heating and cooling, stone benchtops in the bathrooms, as well as in the stylish well appointed kitchen. Each townhouse has a spacious courtyard area and car parking for 2 cars and both come complete with a 3000L water tank, 6 cubic metre garden storage shed, solar hot water system, landscaping and TV antenna just ready to move in.