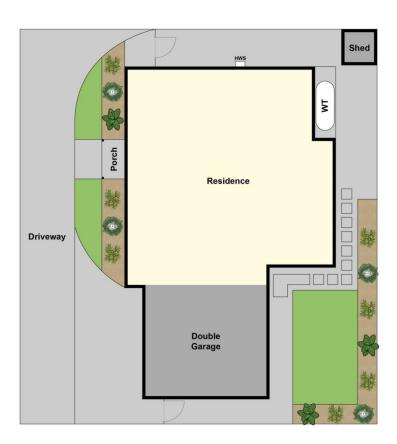

## 3/61 Mt Pleasant Road Belmont VIC

Individually designed these three bedroom townhouses offer luxury living combined with low maintenance to provide for a most appealing lifestyle with all the convenience of the High Street shops, transport and the CBD nearby. Boasting many extras including high square set ceilings, reverse cycle heating and cooling, stone benchtops in the bathrooms, as well as in the stylish well appointed kitchen. Each townhouse has a spacious courtyard area and car parking for 2 cars and both come complete with a 3000L water tank, 6 cubic metre garden storage shed, solar hot water system, landscaping and TV antenna just ready to move in.

Ground Floor Site Plan