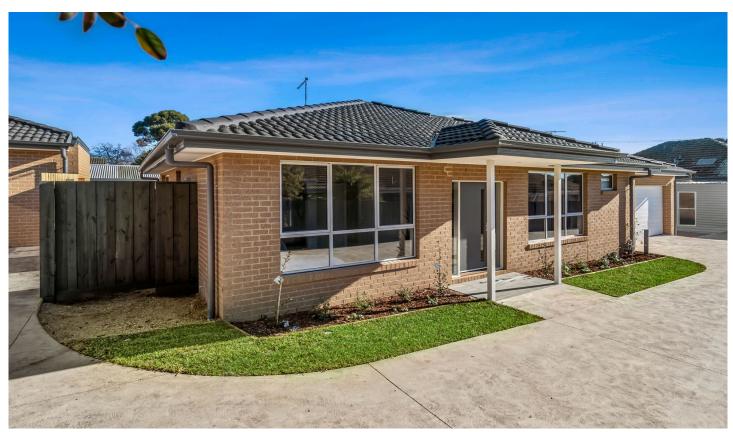

## 3/61 Mt Pleasant Road Belmont VIC

Individually designed these three bedroom townhouses offer luxury living combined with low maintenance to provide for a most appealing lifestyle with all the convenience of the High Street shops, transport and the CBD nearby. Boasting many extras including high square set ceilings, reverse cycle heating and cooling, stone benchtops in the bathrooms, as well as in the stylish well appointed kitchen. Each townhouse has a spacious courtyard area and car parking for 2 cars and both come complete with a 3000L water tank, 6 cubic metre garden storage shed, solar hot water system, landscaping and TV antenna just ready to move in.

Townhouse 2

3 📭 2 🖺 2 🖨

Type: Townhouse

**View :** https://www.maxwellcollins.com.au/sale/vic/geelo ng-district/belmont/residential/townhouse/745707

3

Lois Wilson 03 5222 4711

For full version visit the website