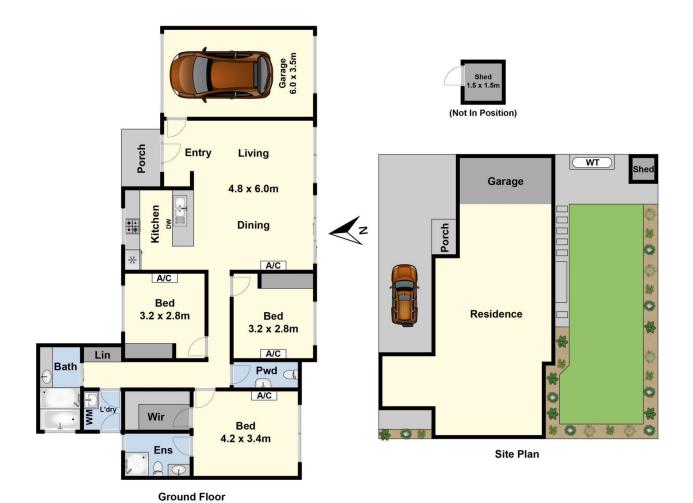

## 3/61 Mt Pleasant Road Belmont VIC

Individually designed these three bedroom townhouses offer luxury living combined with low maintenance to provide for a most appealing lifestyle with all the convenience of the High Street shops, transport and the CBD nearby. Boasting many extras including high square set ceilings, reverse cycle heating and cooling, stone benchtops in the bathrooms, as well as in the stylish well appointed kitchen. Each townhouse has a spacious courtyard area and car parking for 2 cars and both come complete with a 3000L water tank, 6 cubic metre garden storage shed, solar hot water system, landscaping and TV antenna just ready to move in.

Townhouse 2

3 📭 2 🖺 2 🖨

Type: Townhouse

**View :** https://www.maxwellcollins.com.au/sale/vic/geelo ng-district/belmont/residential/townhouse/745707

3

Lois Wilson 03 5222 4711

For full version visit the website

Ground Floor Site Plan