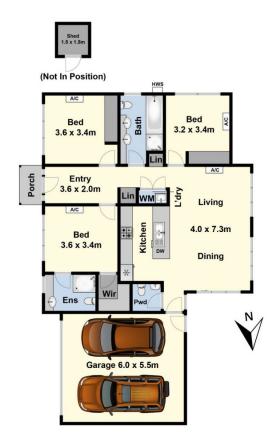

## 3/61 Mt Pleasant Road Belmont VIC

Individually designed these three bedroom townhouses offer luxury living combined with low maintenance to provide for a most appealing lifestyle with all the convenience of the High Street shops, transport and the CBD nearby. Boasting many extras including high square set ceilings, reverse cycle heating and cooling, stone benchtops in the bathrooms, as well as in the stylish well appointed kitchen. Each townhouse has a spacious courtyard area and car parking for 2 cars and both come complete with a 3000L water tank, 6 cubic metre garden storage shed, solar hot water system, landscaping and TV antenna just ready to move in.

Townhouse 2

3 📭 2 🖺 2 🖨

Type: Townhouse

**View :** https://www.maxwellcollins.com.au/sale/vic/geelo ng-district/belmont/residential/townhouse/745707

3

Lois Wilson 03 5222 4711

For full version visit the website