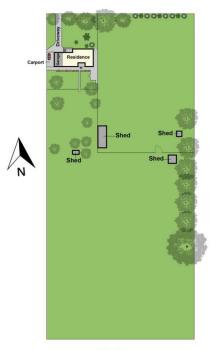

## 160 Asher Road Lovely Banks VIC

Offering a unique opportunity to own over 5 acres with an abundance of potential for the creatively minded. This property is ideally located an easy 10 minute drive to Geelong along with good access to Ballarat and Melbourne. The home offers three bedrooms, two bathrooms, an open plan living and meals area with the adjacent kitchen and flows perfectly into the 2nd living space. A double car garage and large carport provide plenty of accommodation for your vehicles and also good storage space. With potential uses for this property only limited by your creativity, this property will surely suit anyone looking for an out of town escape with easy access to all the modern conveniences when required. An opportunity not to be missed!

se/7457054

Duncan Skene 03 5222 4711

Laura Vander Noord 03 5222 4711

Ground Floor

Site Plan