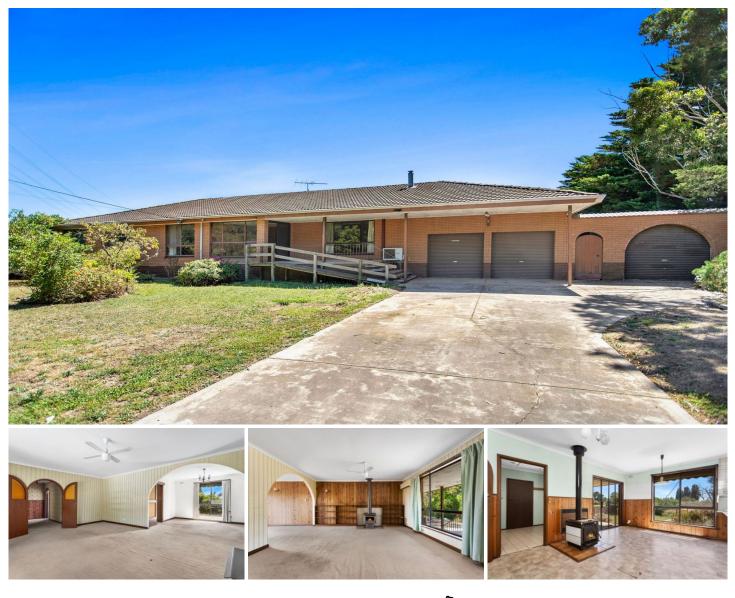

## 160 Asher Road Lovely Banks VIC

Offering a unique opportunity to own over 5 acres with an abundance of potential for the creatively minded. This property is ideally located an easy 10 minute drive to Geelong along with good access to Ballarat and Melbourne. The home offers three bedrooms, two bathrooms, an open plan living and meals area with the adjacent kitchen and flows perfectly into the 2nd living space. A double car garage and large carport provide plenty of accommodation for your vehicles and also good storage space. With potential uses for this property only limited by your creativity, this property will surely suit anyone looking for an out of town escape with easy access to all the modern conveniences when required. An opportunity not to be missed!

| 3 🍋 | 2 🚔 | 3 🚘 |
|-----|-----|-----|
|-----|-----|-----|

| Гуре | : Hous | e |
|------|--------|---|
|------|--------|---|

Land Size : 5 Acres View : https://w

: https://www.maxwellcollins.com.au/sale/vic/ geelong-district/lovely-banks/residential/hou