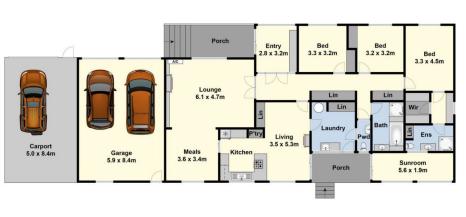

## 160 Asher Road Lovely Banks VIC

Offering a unique opportunity to own over 5 acres with an abundance of potential for the creatively minded. This property is ideally located an easy 10 minute drive to Geelong along with good access to Ballarat and Melbourne. The home offers three bedrooms, two bathrooms, an open plan living and meals area with the adjacent kitchen and flows perfectly into the 2nd living space. A double car garage and large carport provide plenty of accommodation for your vehicles and also good storage space. With potential uses for this property only limited by your creativity, this property will surely suit anyone looking for an out of town escape with easy access to all the modern conveniences when required. An opportunity not to be missed!

se/7457054

Duncan Skene 03 5222 4711

Laura Vander Noord 03 5222 4711

Ground Floor

Site Plan