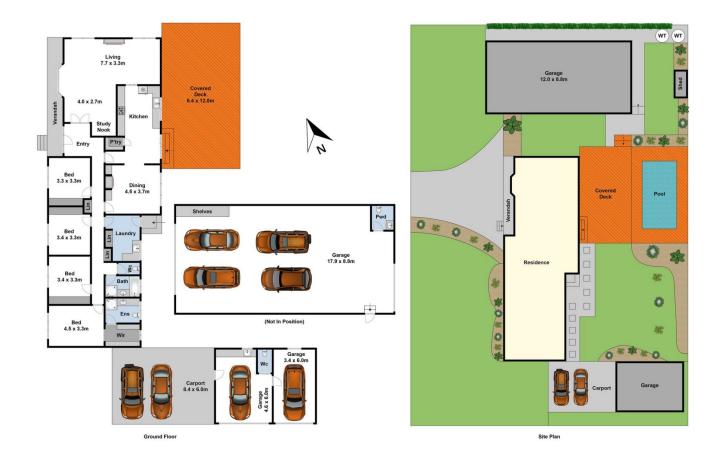

## **55 Beal Street Birregurra VIC**

A welcoming entrance sets the tone for this outstanding property which is situated on a generous allotment of 2034m2 approx across from the local Primary School. Boasting light filled living spaces and 4 generous bedrooms (master with walk-in-robe and ensuite), this home is guaranteed to please the whole family. Centrally positioned, the impressively sleek kitchen boasts a 900mm Smeg oven, a walk-in pantry, and overlooks the large outdoor entertaining area and solar heated pool. Adjacent to the kitchen are the open plan dining and family living spaces which both feature wood log fireplaces. Further property improvements include 2 Split Systems, a 18m x 9m shed/workshop, and extra car accommodation consisting of a double carport and 2 car garage with toilet. Easy walking distance to the boutique Main St and only