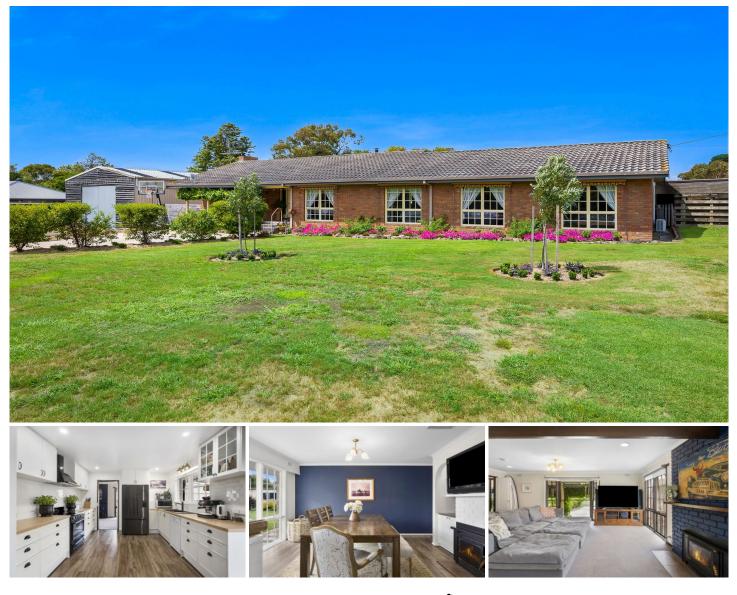

## **55 Beal Street Birregurra VIC**

A welcoming entrance sets the tone for this outstanding property which is situated on a generous allotment of 2034m2 approx across from the local Primary School. Boasting light filled living spaces and 4 generous bedrooms (master with walk-in-robe and ensuite), this home is guaranteed to please the whole family. Centrally positioned, the impressively sleek kitchen boasts a 900mm Smeg oven, a walk-in pantry, and overlooks the large outdoor entertaining area and solar heated pool. Adjacent to the kitchen are the open plan dining and family living spaces which both feature wood log fireplaces. Further property improvements include 2 Split Systems, a 18m x 9m shed/workshop, and extra car accommodation consisting of a double carport and 2 car garage with toilet. Easy walking distance to the boutique Main St and only