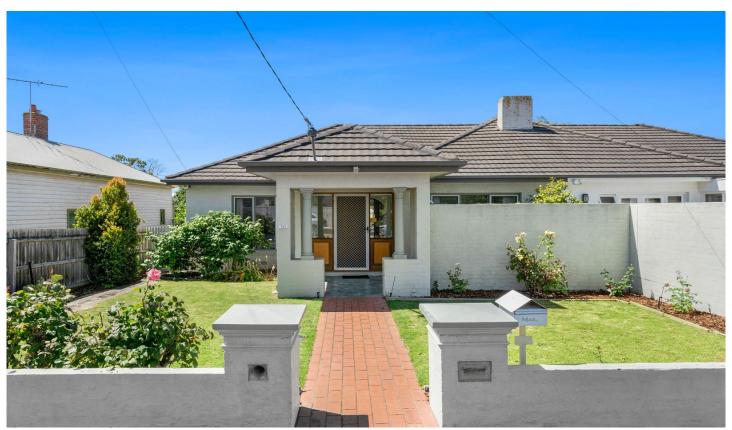

## 142 Skene Street Newtown VIC

Located in central Newtown and set on a magnificent block on 716sqm with Northerly aspect is this delightful 3 bedroom home. The convenient location means the option of walking to schools, shops and restaurants is a real bonus, along with the city centre and train station within close proximity. Featuring a spacious open plan living with new carpets and large windows letting in plenty of natural light, fully equipped central kitchen with electric cook-top and dishwasher, main bedroom with large walk-in robe and ensuite plus family bathroom with shower and separate bath. Double doors lead onto a timber deck which is ideal for alfresco entertaining and overlooks a neatly landscaped garden. The rear street provides access to a double lockup garage and workshop with loads of additional parking space for a caravan or trailer. Extras include an abundance