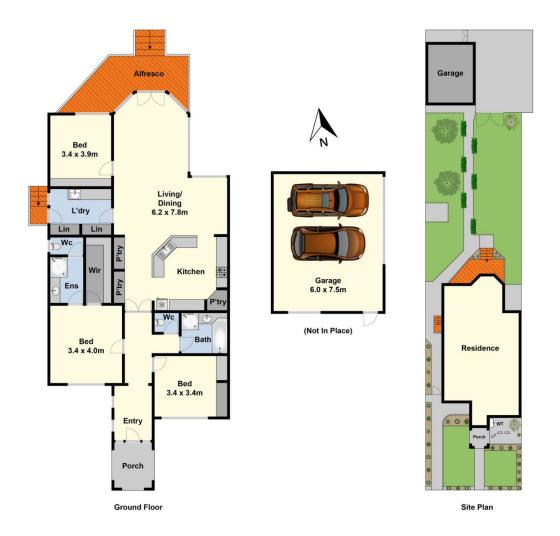

## 142 Skene Street Newtown VIC

Located in central Newtown and set on a magnificent block on 716sqm with Northerly aspect is this delightful 3 bedroom home. The convenient location means the option of walking to schools, shops and restaurants is a real bonus, along with the city centre and train station within close proximity. Featuring a spacious open plan living with new carpets and large windows letting in plenty of natural light, fully equipped central kitchen with electric cook-top and dishwasher, main bedroom with large walk-in robe and ensuite plus family bathroom with shower and separate bath. Double doors lead onto a timber deck which is ideal for alfresco entertaining and overlooks a neatly landscaped garden. The rear street provides access to a double lockup garage and workshop with loads of additional parking space for a caravan or trailer. Extras include an abundance