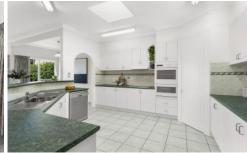

## 142 Skene Street Newtown VIC

Located in central Newtown and set on a magnificent block on 716sqm with Northerly aspect is this delightful 3 bedroom home. The convenient location means the option of walking to schools, shops and restaurants is a real bonus, along with the city centre and train station within close proximity. Featuring a spacious open plan living with new carpets and large windows letting in plenty of natural light, fully equipped central kitchen with electric cook-top and dishwasher, main bedroom with large walk-in robe and ensuite plus family bathroom with shower and separate bath. Double doors lead onto a timber deck which is ideal for alfresco entertaining and overlooks a neatly landscaped garden. The rear street provides access to a double lockup garage and workshop with loads of additional parking space for a caravan or trailer. Extras include an abundance