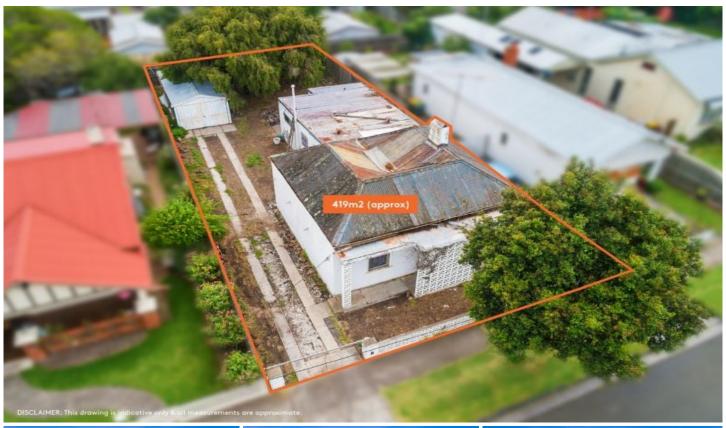

## 12 Tully Street East Geelong VIC

Yes, we know the property needs some improving or maybe even demolish and start again - either way this prime 419m2 site is sure to draw some attention. The wonderful location is within close proximity to the City, Kardinia Park, South Geelong train station and a variety of shops and cafes. Ideal for walks into the beautiful botanical gardens and Eastern Beach. Comprising of 3 bedrooms, lounge, bathroom plus good off street parking, These properties are hard to find and this could be the opportunity you have been waiting for. Renovation and building works are subject to council approval.

3 📭 1 🔓 1 🗬

Type : House Price : \$ 645,000 Land Size : 419 sqm

View : https://www.maxwellcollins.com.au/sale/vic/

geelong-district/east-geelong/residential/hou

se/7457026

**Shaun Carroll 03 5222 4711** 

Eugene Carroll 03 5222 4711