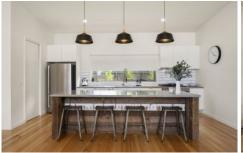

## 40 Beal Street Birregurra VIC

This contemporary home exudes class and quality providing family comfort with an idyllic country lifestyle. Clever angles, lofty ceilings and thoughtful placement of exterior doors and windows creates a wonderful sense of space with seamless indoor/outdoor flow. Boasting 4 bedrooms, master with ensuite, the other 3 bedrooms are generous in size and the 4th bedroom could alternatively be used as a 2nd living space. The home features a light-filled, modern open plan living and dining that opens out to a gorgeous, sunny north-facing entertaining area and yard. Easy walking distance to the Main St and only minutes away from the renown Brae Restaurant, wineries, breweries and food producers - is this superb home set on a 1023m2 allotment approx. Enjoy the perfect tree change with Lorne 35 mins away and Geelong only a 45-minute