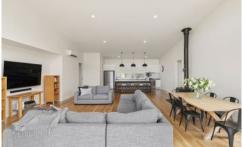

## 40 Beal Street Birregurra VIC

This contemporary home exudes class and quality providing family comfort with an idyllic country lifestyle. Clever angles, lofty ceilings and thoughtful placement of exterior doors and windows creates a wonderful sense of space with seamless indoor/outdoor flow. Boasting 4 bedrooms, master with ensuite, the other 3 bedrooms are generous in size and the 4th bedroom could alternatively be used as a 2nd living space. The home features a light-filled, modern open plan living and dining that opens out to a gorgeous, sunny north-facing entertaining area and yard. Easy walking distance to the Main St and only minutes away from the renown Brae Restaurant, wineries, breweries and food producers - is this superb home set on a 1023m2 allotment approx. Enjoy the perfect tree change with Lorne 35 mins away and Geelong only a 45-minute