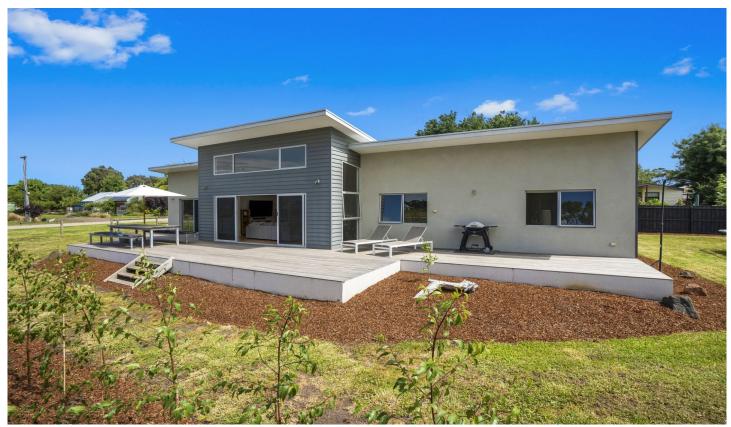

## 40 Beal Street Birregurra VIC

This contemporary home exudes class and quality providing family comfort with an idyllic country lifestyle. Clever angles, lofty ceilings and thoughtful placement of exterior doors and windows creates a wonderful sense of space with seamless indoor/outdoor flow. Boasting 4 bedrooms, master with ensuite, the other 3 bedrooms are generous in size and the 4th bedroom could alternatively be used as a 2nd living space. The home features a light-filled, modern open plan living and dining that opens out to a gorgeous, sunny north-facing entertaining area and yard. Easy walking distance to the Main St and only minutes away from the renown Brae Restaurant, wineries, breweries and food producers - is this superb home set on a 1023m2 allotment approx. Enjoy the perfect tree change with Lorne 35 mins away and Geelong only a 45-minute

## 4 🕒 2 📛 2 🖨

Type : House Price : \$ 775,000 Land Size : 1023 sqm

View: https://www.maxwellcollins.com.au/sale/vic/

great-ocean-rd-otway-ranges/birregurra/resi

dential/house/7457023

Duncan Skene 03 5222 4711