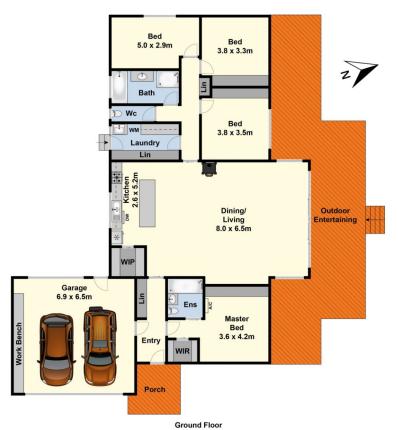

## 40 Beal Street Birregurra VIC

This contemporary home exudes class and quality providing family comfort with an idyllic country lifestyle. Clever angles, lofty ceilings and thoughtful placement of exterior doors and windows creates a wonderful sense of space with seamless indoor/outdoor flow. Boasting 4 bedrooms, master with ensuite, the other 3 bedrooms are generous in size and the 4th bedroom could alternatively be used as a 2nd living space. The home features a light-filled, modern open plan living and dining that opens out to a gorgeous, sunny north-facing entertaining area and yard. Easy walking distance to the Main St and only minutes away from the renown Brae Restaurant, wineries, breweries and food producers - is this superb home set on a 1023m2 allotment approx. Enjoy the perfect tree change with Lorne 35 mins away and Geelong only a 45-minute

## 4 🕒 2 📛 2 🖨

Type : House Price : \$ 775,000 Land Size : 1023 sqm

View: https://www.maxwellcollins.com.au/sale/vic/

great-ocean-rd-otway-ranges/birregurra/resi

dential/house/7457023

Duncan Skene 03 5222 4711