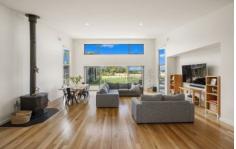

## 40 Beal Street Birregurra VIC

This contemporary home exudes class and quality providing family comfort with an idyllic country lifestyle. Clever angles, lofty ceilings and thoughtful placement of exterior doors and windows creates a wonderful sense of space with seamless indoor/outdoor flow. Boasting 4 bedrooms, master with ensuite, the other 3 bedrooms are generous in size and the 4th bedroom could alternatively be used as a 2nd living space. The home features a light-filled, modern open plan living and dining that opens out to a gorgeous, sunny north-facing entertaining area and yard. Easy walking distance to the Main St and only minutes away from the renown Brae Restaurant, wineries, breweries and food producers - is this superb home set on a 1023m2 allotment approx. Enjoy the perfect tree change with Lorne 35 mins away and Geelong only a 45-minute