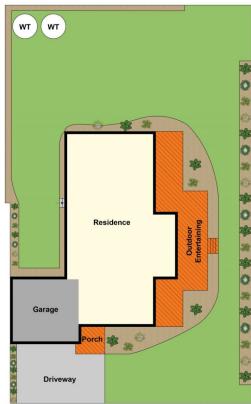

are generous in size and the 4th bedroom could alternatively be used as a 2nd living space. The home features a light-filled, modern open plan living and dining that opens out to a gorgeous, sunny north-facing entertaining area and yard. Easy walking distance to the Main St and only minutes away from the renown Brae Restaurant, wineries, breweries and food producers - is this superb home set on a 1023m2 allotment approx. Enjoy the perfect tree change with Lorne 35 mins away and Geelong only a 45-minute

For full version visit the website

## 4 🕒 2 📛 2 🖨

Type : House Price : \$ 775,000 Land Size : 1023 sqm

View: https://www.maxwellcollins.com.au/sale/vic/

great-ocean-rd-otway-ranges/birregurra/resi

dential/house/7457023



Duncan Skene 03 5222 4711



Laura Vander Noord 03 5222 4711





Site Plan