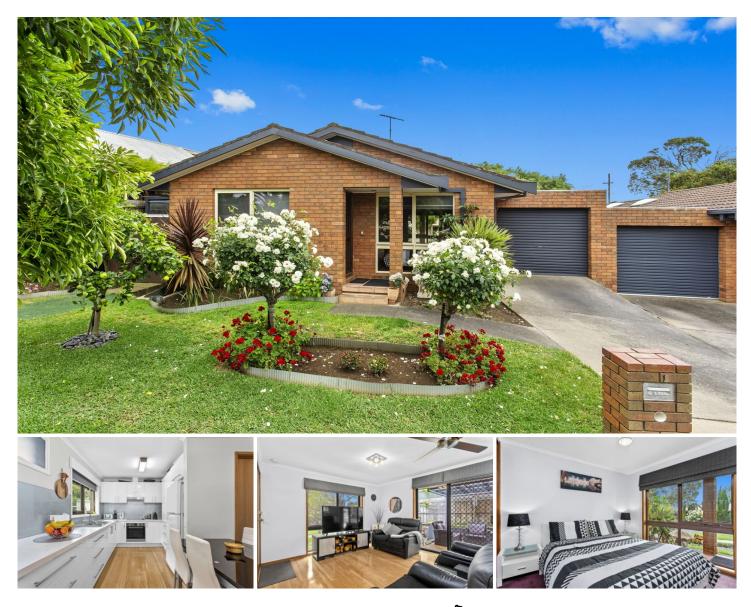

## 1/11-13 Waurnvale Drive Belmont VIC

Set in a quiet court off Waurnvale Drive is this bright and spacious unit. This neat and tidy unit is ideal for investors, downsizers or first home buyers looking to secure a home in the central location of Belmont. Featuring two bedrooms with built in robes, central kitchen, large lounge/dining, bathroom with separate laundry and toilet. Outside is a single garage, private courtyard ideal for entertaining friends and family, and a low maintenance garden but enough to keep your hand in. With close proximity to Belmont's popular High Street shops and services, Waurn Ponds Shopping Centre, local schools and reserves. It will tick all your boxes. 2 🎮 1 🚔 1 🚘