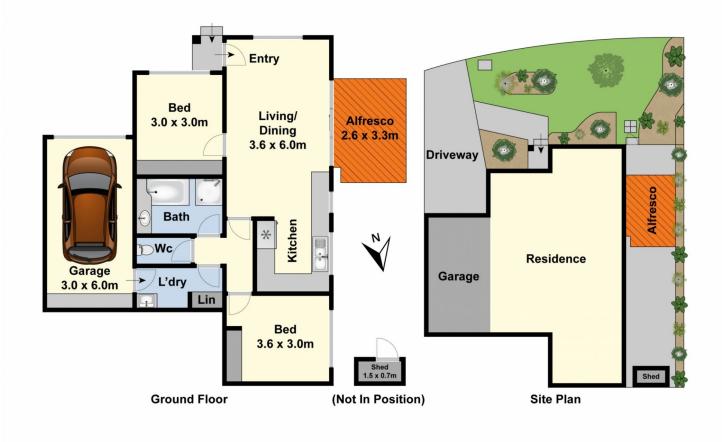

## 1/11-13 Waurnvale Drive Belmont VIC

Set in a quiet court off Waurnvale Drive is this bright and spacious unit. This neat and tidy unit is ideal for investors, downsizers or first home buyers looking to secure a home in the central location of Belmont. Featuring two bedrooms with built in robes, central kitchen, large lounge/dining, bathroom with separate laundry and toilet. Outside is a single garage, private courtyard ideal for entertaining friends and family, and a low maintenance garden but enough to keep your hand in. With close proximity to Belmont's popular High Street shops and services, Waurn Ponds Shopping Centre, local schools and reserves. It will tick all your boxes. 2 🎮 1 🚔 1 🚘