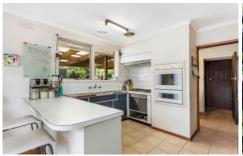

## 12 Kensington Road Leopold VIC

Looking for your first home, downsizer, development or investment property?

Then this is the one - located in a wonderful position across the road from the Leopold Primary School, handy to bus stops and all services that Leopold has to offer. Features include 3 good sized bedrooms, neat kitchen, separate light filled meals area, central lounge with air-conditioning unit, central heating, bathroom and laundry. Outside is big backyard on 777m2 (approx), with a massive outdoor entertaining area ideal for when family and friends are around, established gardens and single garage with plenty of OSP.