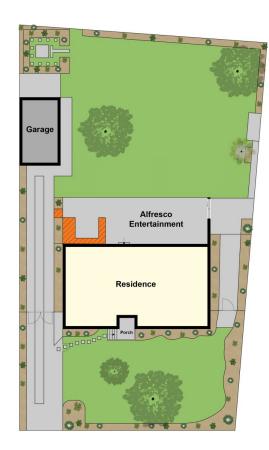

stment property?

Then this is the one - located in a wonderful position across the road from the Leopold Primary School, handy to bus stops and all services that Leopold has to offer. Features include 3 good sized bedrooms, neat kitchen, separate light filled meals area, central lounge with air-conditioning unit, central heating, bathroom and laundry. Outside is big backyard on 777m2 (approx), with a massive outdoor entertaining area ideal for when family and friends are around, established gardens and single garage with plenty of OSP.

3 🚐 1 🔓 1 🗬

Type : House Price : \$ 495,000 Land Size : 777 sqm

View: https://www.maxwellcollins.com.au/sale/vic/ geelong-district/leopold/residential/house/74

6999



Duncan Skene 03 5222 4711



Laura Vander Noord 03 5222 4711



(Not In Position)





Ground Floor Site Plan