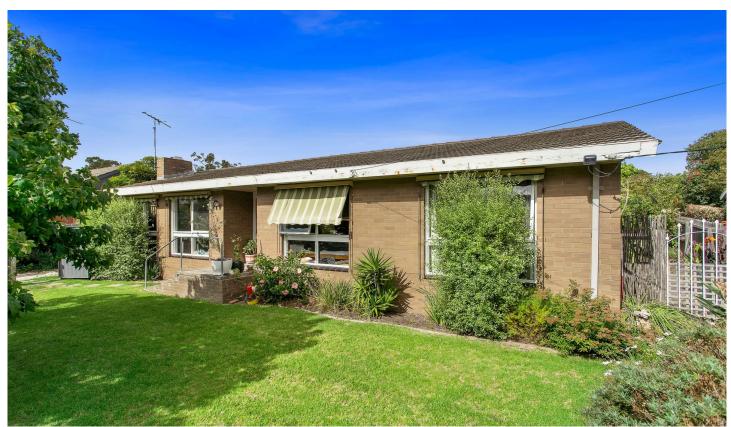

## 12 Kensington Road Leopold VIC

Looking for your first home, downsizer, development or investment property?

Then this is the one - located in a wonderful position across the road from the Leopold Primary School, handy to bus stops and all services that Leopold has to offer. Features include 3 good sized bedrooms, neat kitchen, separate light filled meals area, central lounge with air-conditioning unit, central heating, bathroom and laundry. Outside is big backyard on 777m2 (approx), with a massive outdoor entertaining area ideal for when family and friends are around, established gardens and single garage with plenty of OSP.