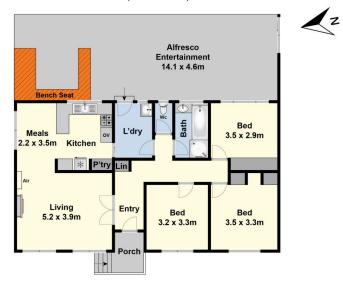

## 12 Kensington Road Leopold VIC

Looking for your first home, downsizer, development or investment property?

Then this is the one - located in a wonderful position across the road from the Leopold Primary School, handy to bus stops and all services that Leopold has to offer. Features include 3 good sized bedrooms, neat kitchen, separate light filled meals area, central lounge with air-conditioning unit, central heating, bathroom and laundry. Outside is big backyard on 777m2 (approx), with a massive outdoor entertaining area ideal for when family and friends are around, established gardens and single garage with plenty of OSP.