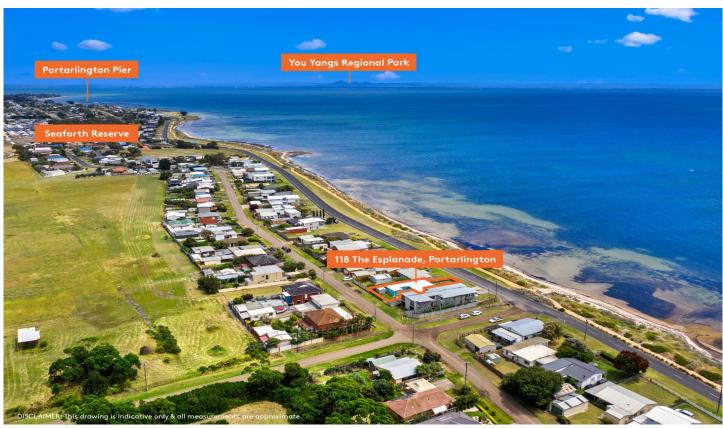

## 118 The Esplanade Portarlington VIC

What a fabulous opportunity to purchase a property in a dress circle position right on the foreshore. With uninterrupted Northern views directly across the bay to the You Yangs and Melbourne's skyline this is a property with enormous potential. The home comprises three generous bedrooms, family bathroom, a central kitchen and a generous living area across the front that takes full advantage of the view and northerly aspect. With a front driveway as well as rear access from Sunset Boulevard there is plenty of room for your boat and extra vehicles. Previously used as a holiday home, it is currently leased which enables the purchaser flexibility should you wish to redevelop the site and build your dream getaway. Lots of options here in a most idyllic setting.