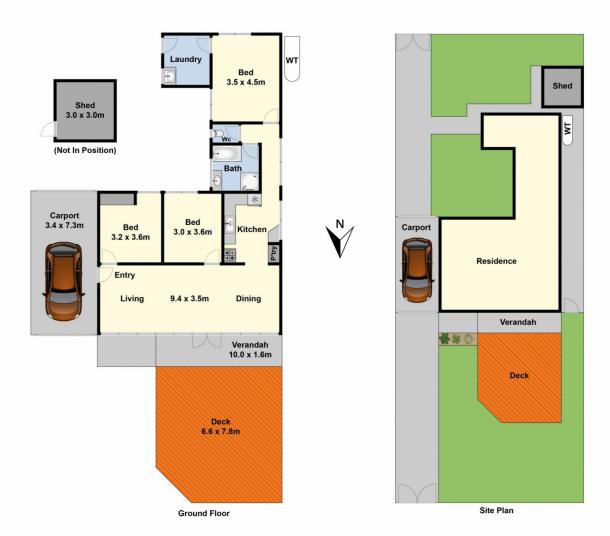

## 118 The Esplanade Portarlington VIC

What a fabulous opportunity to purchase a property in a dress circle position right on the foreshore. With uninterrupted Northern views directly across the bay to the You Yangs and Melbourne's skyline this is a property with enormous potential. The home comprises three generous bedrooms, family bathroom, a central kitchen and a generous living area across the front that takes full advantage of the view and northerly aspect. With a front driveway as well as rear access from Sunset Boulevard there is plenty of room for your boat and extra vehicles. Previously used as a holiday home, it is currently leased which enables the purchaser flexibility should you wish to redevelop the site and build your dream getaway. Lots of options here in a most idyllic setting.

3 🚐 1 🔓 1 🗬

Type : House Land Size : 600 sqm

View : https://www.maxwellcollins.com.au/sale/vic/

geelong-district/portarlington/residential/hou

se/7456986

Lois Wilson 03 5222 4711

Duncan Skene 03 5222 4711