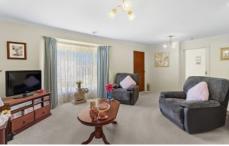

Featuring a front lounge with bay windows letting in plenty of natural light, two spacious bedrooms with built-in robes, kitchen with adjacent dining room, a handy study off the dining area, bathroom with shower and separate bath, a rear large sunroom provides an additional living space and a single lock-up garage with through access. Outside features a covered alfresco area which is ideal for barbeques and entertaining, landscaped gardens and shedding.