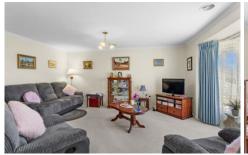

Featuring a front lounge with bay windows letting in plenty of natural light, two spacious bedrooms with built-in robes, kitchen with adjacent dining room, a handy study off the dining area, bathroom with shower and separate bath, a rear large sunroom provides an additional living space and a single lock-up garage with through access. Outside features a covered alfresco area which is ideal for barbeques and entertaining, landscaped gardens and shedding.