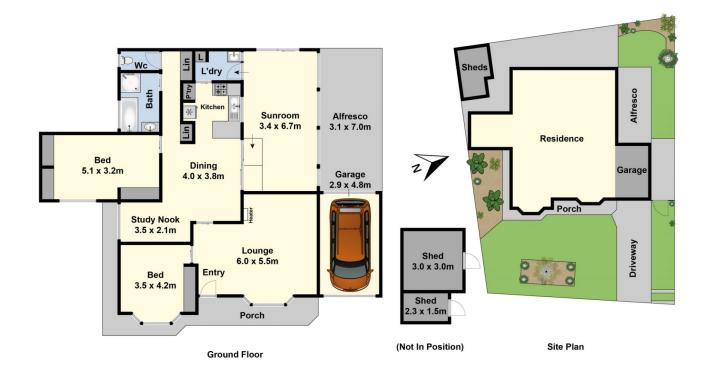

## 2 Falkirk Place Leopold VIC

Tucked away in an established and sought after area of Leopold is this stand-alone townhouse that is sure to impress. Spacious throughout and well presented, this home is ideal for first home buyers, investors and downsizers looking for a low maintenance lifestyle.

Featuring a front lounge with bay windows letting in plenty of natural light, two spacious bedrooms with built-in robes, kitchen with adjacent dining room, a handy study off the dining area, bathroom with shower and separate bath, a rear large sunroom provides an additional living space and a single lock-up garage with through access. Outside features a covered alfresco area which is ideal for barbeques and entertaining, landscaped gardens and shedding.