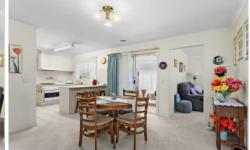

Featuring a front lounge with bay windows letting in plenty of natural light, two spacious bedrooms with built-in robes, kitchen with adjacent dining room, a handy study off the dining area, bathroom with shower and separate bath, a rear large sunroom provides an additional living space and a single lock-up garage with through access. Outside features a covered alfresco area which is ideal for barbeques and entertaining, landscaped gardens and shedding.