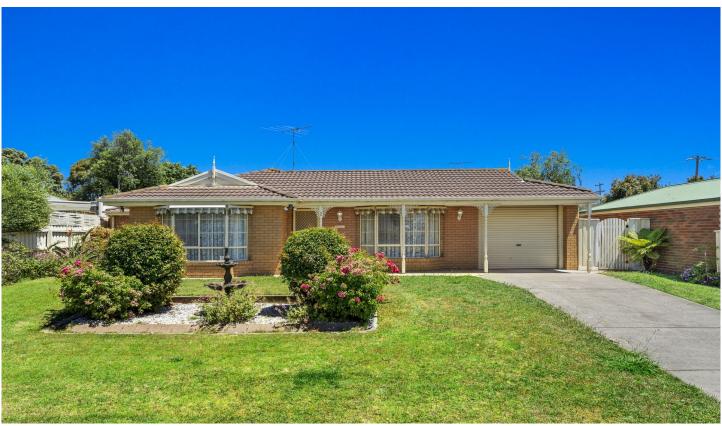

## 2 Falkirk Place Leopold VIC

Tucked away in an established and sought after area of Leopold is this stand-alone townhouse that is sure to impress. Spacious throughout and well presented, this home is ideal for first home buyers, investors and downsizers looking for a low maintenance lifestyle.

Featuring a front lounge with bay windows letting in plenty of natural light, two spacious bedrooms with built-in robes, kitchen with adjacent dining room, a handy study off the dining area, bathroom with shower and separate bath, a rear large sunroom provides an additional living space and a single lock-up garage with through access. Outside features a covered alfresco area which is ideal for barbeques and entertaining, landscaped gardens and shedding.