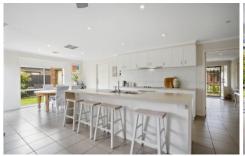

## 23 Morrow Crescent Leopold VIC

Located in a family friendly neighbourhood and close to schools and shops is this appealing 4 bedroom heritage style home. The tiled entrance leads to a spacious open plan living with a fully equipped modern kitchen with large island bench and tiled meals area with access onto a timber deck with northerly aspect. Other features include formal lounge, main bedroom with walk in robe and ensuite, central heating, evaporative cooling, split airconditioner, main bathroom with separate shower and bath, solar panels, double garage with auto door plus internal and through access to a low maintenance garden. The whole family will be happy with this one.