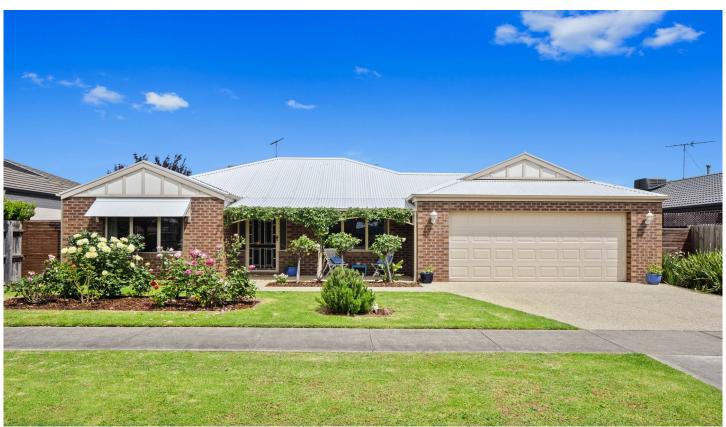

## 23 Morrow Crescent Leopold VIC

Located in a family friendly neighbourhood and close to schools and shops is this appealing 4 bedroom heritage style home. The tiled entrance leads to a spacious open plan living with a fully equipped modern kitchen with large island bench and tiled meals area with access onto a timber deck with northerly aspect. Other features include formal lounge, main bedroom with walk in robe and ensuite, central heating, evaporative cooling, split airconditioner, main bathroom with separate shower and bath, solar panels, double garage with auto door plus internal and through access to a low maintenance garden. The whole family will be happy with this one.

4 🕒 2 🔓 2 🖨

Type : House **Price** : \$ 600,000 Land Size: 540 sqm

View : https://www.maxwellcollins.com.au/sale/vic/

geelong-district/leopold/residential/house/74

**Eugene Carroll** 03 5222 4711

**Shaun Carroll** 03 5222 4711