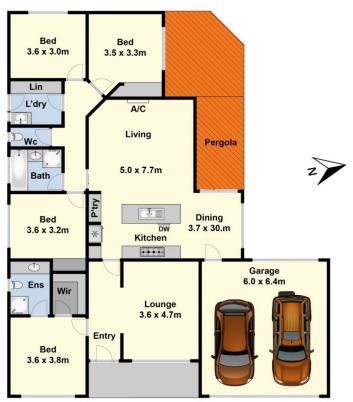

## 23 Morrow Crescent Leopold VIC

Located in a family friendly neighbourhood and close to schools and shops is this appealing 4 bedroom heritage style home. The tiled entrance leads to a spacious open plan living with a fully equipped modern kitchen with large island bench and tiled meals area with access onto a timber deck with northerly aspect. Other features include formal lounge, main bedroom with walk in robe and ensuite, central heating, evaporative cooling, split airconditioner, main bathroom with separate shower and bath, solar panels, double garage with auto door plus internal and through access to a low maintenance garden. The whole family will be happy with this one.

Ground Floor