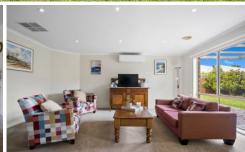

## 23 Morrow Crescent Leopold VIC

Located in a family friendly neighbourhood and close to schools and shops is this appealing 4 bedroom heritage style home. The tiled entrance leads to a spacious open plan living with a fully equipped modern kitchen with large island bench and tiled meals area with access onto a timber deck with northerly aspect. Other features include formal lounge, main bedroom with walk in robe and ensuite, central heating, evaporative cooling, split airconditioner, main bathroom with separate shower and bath, solar panels, double garage with auto door plus internal and through access to a low maintenance garden. The whole family will be happy with this one.