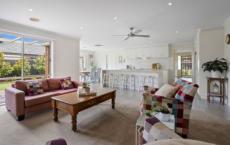

## 23 Morrow Crescent Leopold VIC

Located in a family friendly neighbourhood and close to schools and shops is this appealing 4 bedroom heritage style home. The tiled entrance leads to a spacious open plan living with a fully equipped modern kitchen with large island bench and tiled meals area with access onto a timber deck with northerly aspect. Other features include formal lounge, main bedroom with walk in robe and ensuite, central heating, evaporative cooling, split airconditioner, main bathroom with separate shower and bath, solar panels, double garage with auto door plus internal and through access to a low maintenance garden. The whole family will be happy with this one.