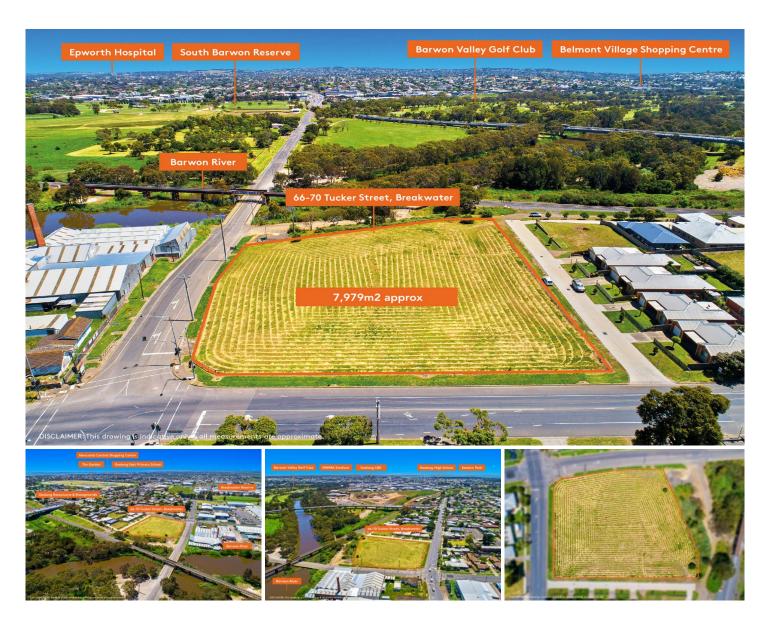

## 66-70 Tucker Street Breakwater VIC

## PRIME RESIDENTIAL DEVELOPMENT SITE

North facing development site with three street frontages and a total land area of 7,979m2 approx. Close to the Barwon River reserve and South Geelong train station. Terrific opportunity to secure a large parcel of land with subdivisional potential or other high exposure use (subject to council approval).

Expressions of Interest Closing Date Friday 18th December at 5pm

Type : Land Price : \$ 1,710,000 Land Size : 7979 sqm

**View**: https://www.maxwellcollins.com.au/sale/vic/ geelong-district/breakwater/residential/land/