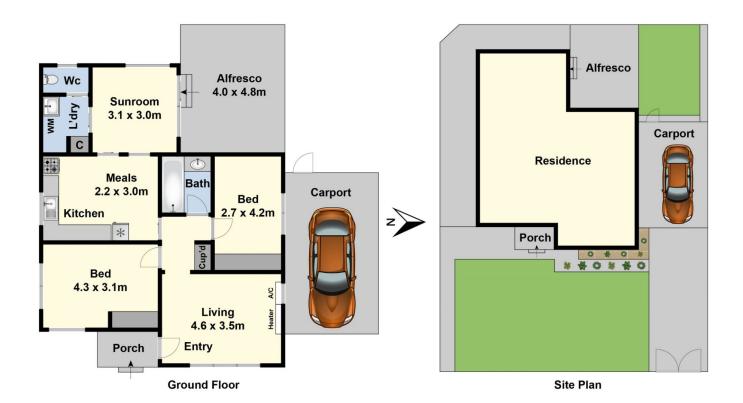

## **16A Helmer Crescent Thomson VIC**

Looking for that neat/low maintenance home to add to the portfolio, look no further . This functional home is located only walking distance to the shops, schools, reserves and a very short drive to the Geelong CBD is also perfect for the first home buyer looking to get into the market. Consisting of 2 good size bedrooms, spacious lounge, central large kitchen, with separate laundry and sunroom. Outside there is carport and a court yard. Inspection is a must.