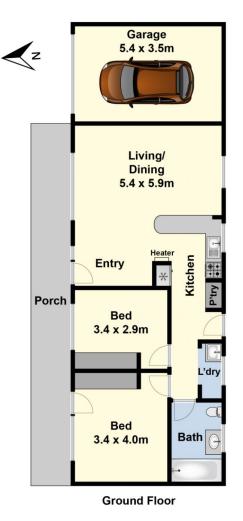

## 6/158-162 Townsend Road St Albans Park VIC

Here's a two bedroom townhouse with soaring raked ceilings featured throughout, including the bedrooms, which gives the home a great feeling of light and space. The central kitchen overlooks the spacious living room, whilst there is a European style laundry and a partially renovated bathroom that provides the opportunity to finish to your own requirements. This is a townhouse with lots of potential for you to add your own style and finishing touches. A private courtyard and a single garage with extra room for parking completes the picture. Call today to inspect.