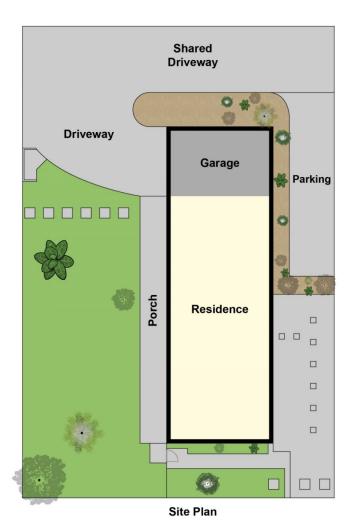

## 6/158-162 Townsend Road St Albans Park VIC

Here's a two bedroom townhouse with soaring raked ceilings featured throughout, including the bedrooms, which gives the home a great feeling of light and space. The central kitchen overlooks the spacious living room, whilst there is a European style laundry and a partially renovated bathroom that provides the opportunity to finish to your own requirements. This is a townhouse with lots of potential for you to add your own style and finishing touches. A private courtyard and a single garage with extra room for parking completes the picture. Call today to inspect.