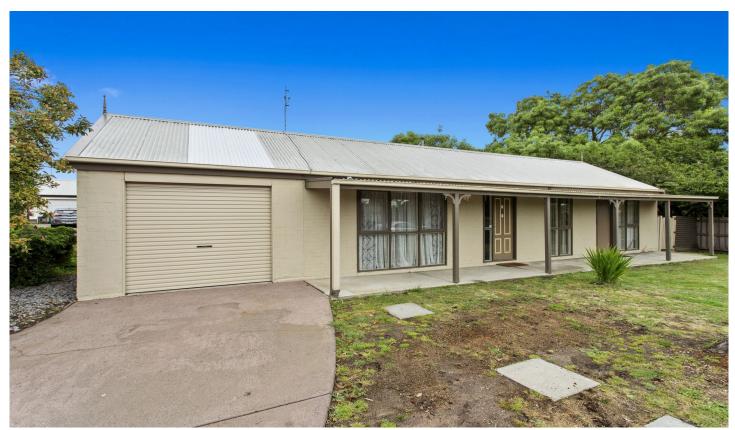

## 6/158-162 Townsend Road St Albans Park VIC

Here's a two bedroom townhouse with soaring raked ceilings featured throughout, including the bedrooms, which gives the home a great feeling of light and space. The central kitchen overlooks the spacious living room, whilst there is a European style laundry and a partially renovated bathroom that provides the opportunity to finish to your own requirements. This is a townhouse with lots of potential for you to add your own style and finishing touches. A private courtyard and a single garage with extra room for parking completes the picture. Call today to inspect.