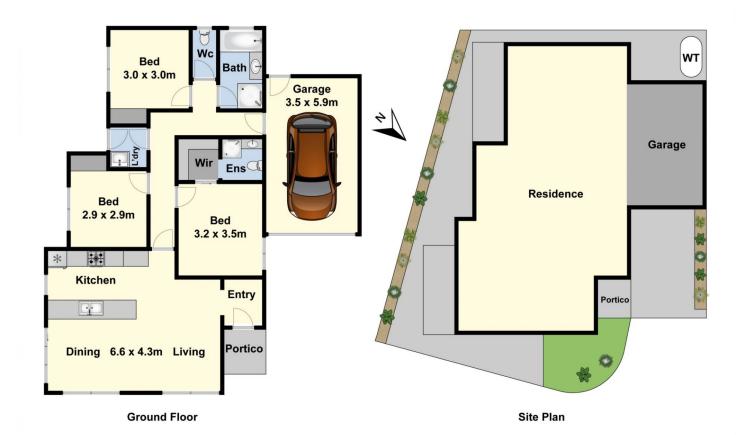

## 9/31 Meadowvale Drive Grovedale VIC

Built at the rear of the complex and just one year old is this uniquely designed three bedroom townhouse complete with WIR and ensuite. The atmosphere is light and airy in the open plan living area which has R/C air conditioning and central heating to provide for year-round comfort. The kitchen is well appointed with dishwasher and stone benchtops as well as stainless steel appliances. With the advantage of a generous private courtyard and internal access from the remote controlled garage this is indeed a most desirable layout. Currently tenanted this home represents an easy care investment for the astute investor, first home buyer or for someone considering downsizing in the near future. Boasting many appealing features this is one to put to the top of your list.