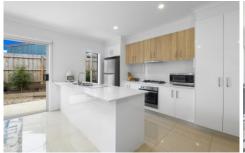

## 9/31 Meadowvale Drive Grovedale VIC

Built at the rear of the complex and just one year old is this uniquely designed three bedroom townhouse complete with WIR and ensuite. The atmosphere is light and airy in the open plan living area which has R/C air conditioning and central heating to provide for year-round comfort. The kitchen is well appointed with dishwasher and stone benchtops as well as stainless steel appliances. With the advantage of a generous private courtyard and internal access from the remote controlled garage this is indeed a most desirable layout. Currently tenanted this home represents an easy care investment for the astute investor, first home buyer or for someone considering downsizing in the near future. Boasting many appealing features this is one to put to the top of your list.