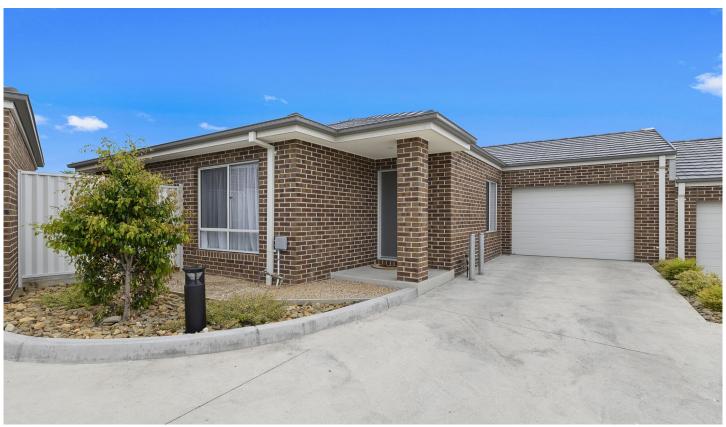

## 9/31 Meadowvale Drive Grovedale VIC

Built at the rear of the complex and just one year old is this uniquely designed three bedroom townhouse complete with WIR and ensuite. The atmosphere is light and airy in the open plan living area which has R/C air conditioning and central heating to provide for year-round comfort. The kitchen is well appointed with dishwasher and stone benchtops as well as stainless steel appliances. With the advantage of a generous private courtyard and internal access from the remote controlled garage this is indeed a most desirable layout. Currently tenanted this home represents an easy care investment for the astute investor, first home buyer or for someone considering downsizing in the near future. Boasting many appealing features this is one to put to the top of your list.