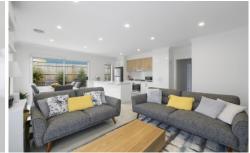

## 9/31 Meadowvale Drive Grovedale VIC

Built at the rear of the complex and just one year old is this uniquely designed three bedroom townhouse complete with WIR and ensuite. The atmosphere is light and airy in the open plan living area which has R/C air conditioning and central heating to provide for year-round comfort. The kitchen is well appointed with dishwasher and stone benchtops as well as stainless steel appliances. With the advantage of a generous private courtyard and internal access from the remote controlled garage this is indeed a most desirable layout. Currently tenanted this home represents an easy care investment for the astute investor, first home buyer or for someone considering downsizing in the near future. Boasting many appealing features this is one to put to the top of your list.