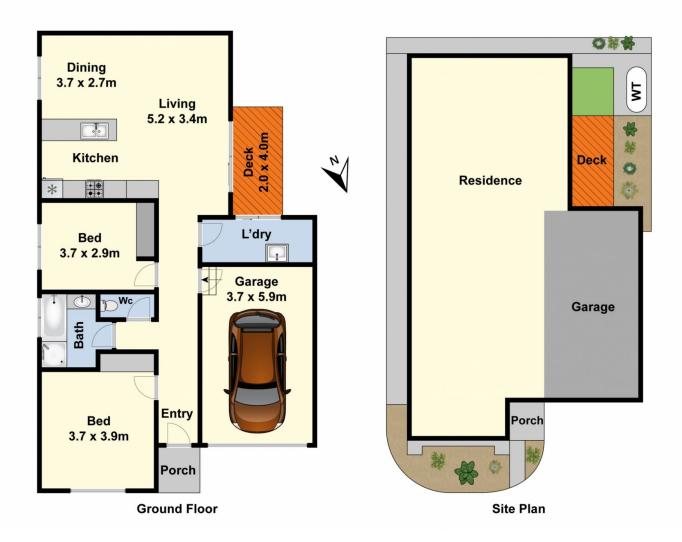

## 12/31 Meadowvale Drive Grovedale VIC

This is an ideal low maintenance property that is securely leased until August 2021 and currently returning approx. 4.5% (gross) per annum. Decorated in neutral tones this well cared for two bedroom townhouse is a great entry level prospect for both investors, or first home buyers looking to enter the market. The well appointed kitchen overlooks the meals/living area with a sliding door to the North that opens to a sunny deck and easy care courtyard. Complete with R/C air conditioner and central heating this compact, yet spacious home has lots of appeal. The perfect addition to your investment portfolio it is in a most desirable location close to the Waurn Ponds Shopping Centre, Deakin University, Epworth Hospital and within easy reach of the Ring Road. Call today to arrange your inspection.