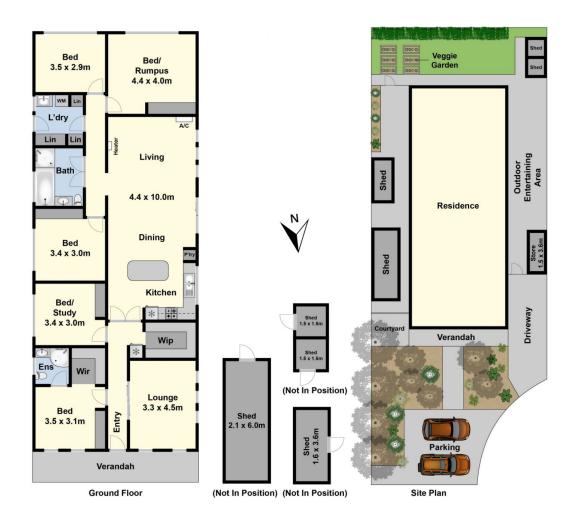

## **6 Lawson Court Grovedale VIC**

Comfort and convenience go hand in hand with this classic styled home. Nestled in a quiet court within close proximity to many lifestyle amenities, this modern single level home is set amidst an established front garden and offers immediate enjoyment for its new owners. The family functional layout consists of 4 bedrooms plus study/home office or 5th bedroom, 2 living areas, 2 bathrooms, separate laundry and has a central kitchen/meals area which flows outdoors to the generous entertaining area. This house offers ample off street parking, a split system, gas wall heater, thermos regulator and a low maintenance garden with ample garden sheds. Situated within minutes major supermarkets, schools, walking tracks, the ring road and only a short trip to the CBD or beautiful Surf Coast.