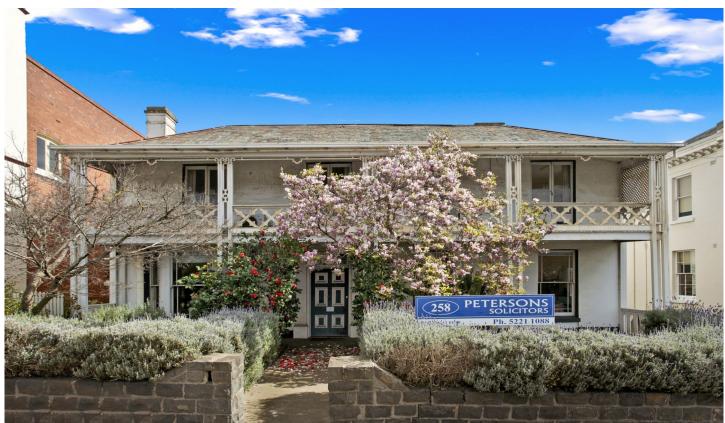

## 258 Latrobe Terrace Newtown VIC

This highly visible property is located on the cusp of the Geelong professional services and medical precincts and is less than a 2 min drive into the Geelong CBD, railway station and the waterfront.

The improvement to the land includes a solid two storey heritage property currently utilized as an office by a legal firm but will be sold with vacant possession. The building consists of reception, at least 8 offices, store room, kitchen (2) and amenities. Internal and external stairs lead to access the second level with flexibility to separate the property into multiple tenancies. An asphalted area at the rear of the property can accommodate at least 8 car parks and is accessed from Skene Street or side right of way lane. The property is in need of a cosmetic update and when done would provide a well presented property with