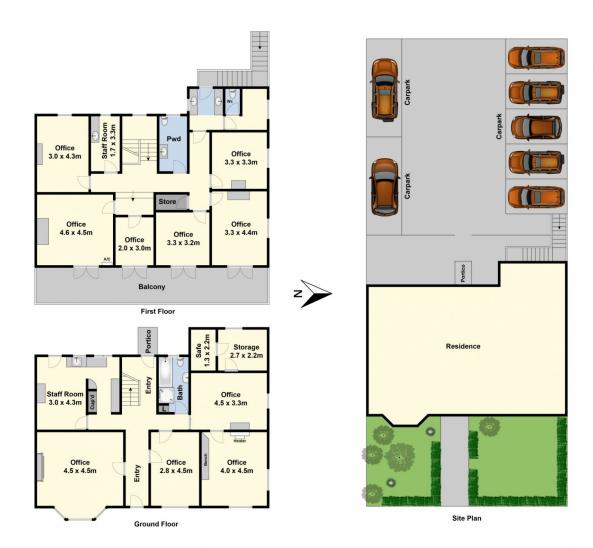

The improvement to the land includes a solid two storey heritage property currently utilized as an office by a legal firm but will be sold with vacant possession. The building consists of reception, at least 8 offices, store room, kitchen (2) and amenities. Internal and external stairs lead to access the second level with flexibility to separate the property into multiple tenancies. An asphalted area at the rear of the property can accommodate at least 8 car parks and is accessed from Skene Street or side right of way lane. The property is in need of a cosmetic update and when done would provide a well presented property with

4 🕮 1 🟪 8 🚘

Type : House
Price : \$ 975,000
Building Size : 300 sqm
Land Size : 542 sqm

View: https://www.maxwellcollins.com.au/sale/

vic/geelong-district/newtown/residential/

house/7456963

Nick Lord

For full version visit the website