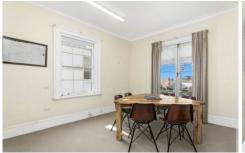

The improvement to the land includes a solid two storey heritage property currently utilized as an office by a legal firm but will be sold with vacant possession. The building consists of reception, at least 8 offices, store room, kitchen (2) and amenities. Internal and external stairs lead to access the second level with flexibility to separate the property into multiple tenancies. An asphalted area at the rear of the property can accommodate at least 8 car parks and is accessed from Skene Street or side right of way lane. The property is in need of a cosmetic update and when done would provide a well presented property with