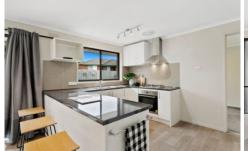

Featuring a light filled and spacious lounge/dining area with split system air-conditioning, a fully equipped kitchen complete with gas cook-top/oven and dishwasher, three bedrooms all with built-in robes and a bathroom with both shower and bath. Outside features a timber decked area which is fantastic for entertaining, a low maintenance and private courtyard plus a single remote-controlled garage.