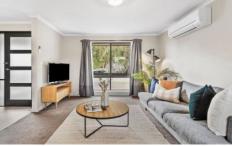

Featuring a light filled and spacious lounge/dining area with split system air-conditioning, a fully equipped kitchen complete with gas cook-top/oven and dishwasher, three bedrooms all with built-in robes and a bathroom with both shower and bath. Outside features a timber decked area which is fantastic for entertaining, a low maintenance and private courtyard plus a single remote-controlled garage.