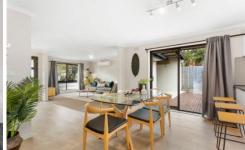

Featuring a light filled and spacious lounge/dining area with split system air-conditioning, a fully equipped kitchen complete with gas cook-top/oven and dishwasher, three bedrooms all with built-in robes and a bathroom with both shower and bath. Outside features a timber decked area which is fantastic for entertaining, a low maintenance and private courtyard plus a single remote-controlled garage.