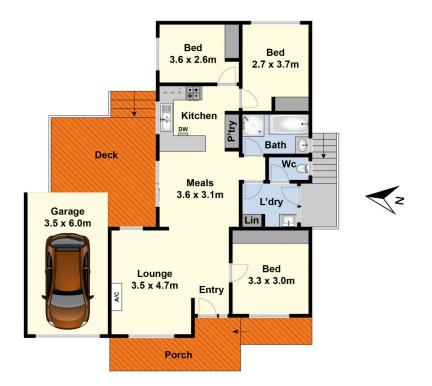

Featuring a light filled and spacious lounge/dining area with split system air-conditioning, a fully equipped kitchen complete with gas cook-top/oven and dishwasher, three bedrooms all with built-in robes and a bathroom with both shower and bath. Outside features a timber decked area which is fantastic for entertaining, a low maintenance and private courtyard plus a single remote-controlled garage.