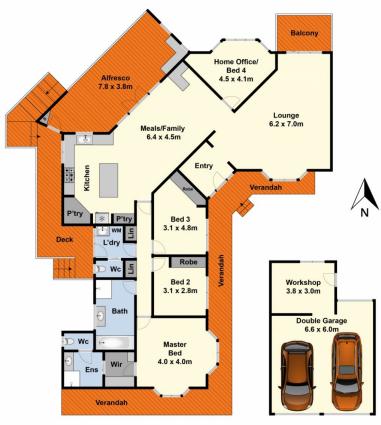

ted in the Highland Estate and set on a massive 1,125m2 allotment with an established garden, fruit trees, vegie patch, tanks plus outdoor gazebo. Accommodation comprises spacious tiled open plan living with raked ceilings, formal lounge, fully equipped modern kitchen with stone bench tops, 900mm oven, glass splash backs, beautiful bathroom with relaxing deep bath, 3 double bedrooms, main with walk in robe and ensuite, home office or 4th bedroom, huge outdoor alfresco entertaining area and double garage and workshop. This impressive home is sure to tick all the boxes.

3 📭 2 🖺 2 🖨

Type : House Land Size : 1125 sqm

View : https://www.maxwellcollins.com.au/sale/vic/

geelong-district/leopold/residential/house/74 56957



**Eugene Carroll 03 5222 4711** 



**Shaun Carroll 03 5222 4711** 





Ground Floor (Not In Position) Site Plan