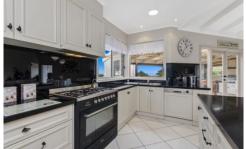

## 37 Viewbay Drive Leopold VIC

This immaculately presented home boasts wonderful views of Corio Bay and the You Yangs and would be perfect for a young family. Located in the Highland Estate and set on a massive 1,125m2 allotment with an established garden, fruit trees, vegie patch, tanks plus outdoor gazebo. Accommodation comprises spacious tiled open plan living with raked ceilings, formal lounge, fully equipped modern kitchen with stone bench tops, 900mm oven, glass splash backs, beautiful bathroom with relaxing deep bath, 3 double bedrooms, main with walk in robe and ensuite, home office or 4th bedroom, huge outdoor alfresco entertaining area and double garage and workshop. This impressive home is sure to tick all the boxes.