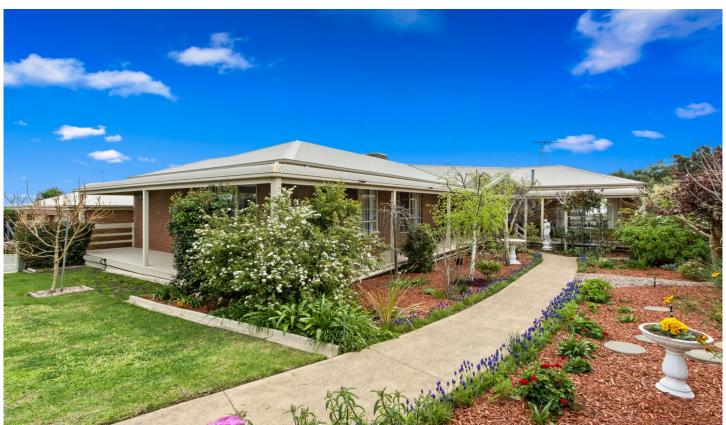

## 37 Viewbay Drive Leopold VIC

This immaculately presented home boasts wonderful views of Corio Bay and the You Yangs and would be perfect for a young family. Located in the Highland Estate and set on a massive 1,125m2 allotment with an established garden, fruit trees, vegie patch, tanks plus outdoor gazebo. Accommodation comprises spacious tiled open plan living with raked ceilings, formal lounge, fully equipped modern kitchen with stone bench tops, 900mm oven, glass splash backs, beautiful bathroom with relaxing deep bath, 3 double bedrooms, main with walk in robe and ensuite, home office or 4th bedroom, huge outdoor alfresco entertaining area and double garage and workshop. This impressive home is sure to tick all the boxes.