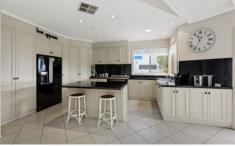

## 37 Viewbay Drive Leopold VIC

This immaculately presented home boasts wonderful views of Corio Bay and the You Yangs and would be perfect for a young family. Located in the Highland Estate and set on a massive 1,125m2 allotment with an established garden, fruit trees, vegie patch, tanks plus outdoor gazebo. Accommodation comprises spacious tiled open plan living with raked ceilings, formal lounge, fully equipped modern kitchen with stone bench tops, 900mm oven, glass splash backs, beautiful bathroom with relaxing deep bath, 3 double bedrooms, main with walk in robe and ensuite, home office or 4th bedroom, huge outdoor alfresco entertaining area and double garage and workshop. This impressive home is sure to tick all the boxes.