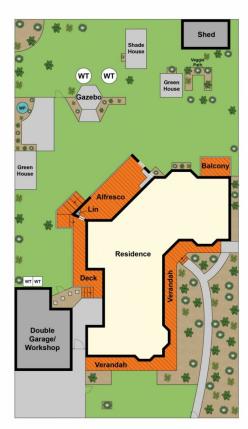

## 37 Viewbay Drive Leopold VIC

This immaculately presented home boasts wonderful views of Corio Bay and the You Yangs and would be perfect for a young family. Located in the Highland Estate and set on a massive 1,125m2 allotment with an established garden, fruit trees, vegie patch, tanks plus outdoor gazebo. Accommodation comprises spacious tiled open plan living with raked ceilings, formal lounge, fully equipped modern kitchen with stone bench tops, 900mm oven, glass splash backs, beautiful bathroom with relaxing deep bath, 3 double bedrooms, main with walk in robe and ensuite, home office or 4th bedroom, huge outdoor alfresco entertaining area and double garage and workshop. This impressive home is sure to tick all the boxes.

Ground Floor (Not In Position) Site Plan