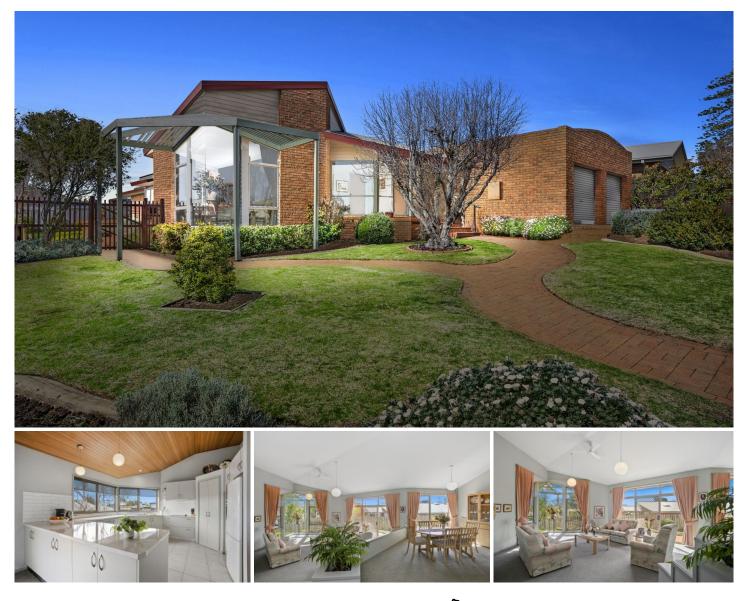

## 11 Kinsmead Street Waurn Ponds VIC

A picture of modern sophistication, grandly proportioned and immaculately maintained, this four bedroom three living space residence is set to impress. From its welcoming entrance hall, through to formal living and dining featuring soaring raked ceilings and a northerly outlook, to an informal living and meals area which adjoins a stunning kitchen. The informal zones spill via a sliding door to an expansive alfresco area and manicured gardens. Sparkling bathrooms complement perfectly proportioned bedrooms with robes, the master wing complete with ensuite & walk in robe. Excellence continues with gas ducted heating throughout, plus a double garage with workshop space, remote and internal access. In a tightly held pocket that enjoys easy access to Deakin University, Waurn Ponds Shopping Centre, Waurn Ponds Train Station & Epworth