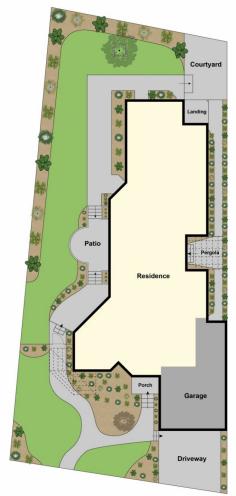

en. The informal zones spill via a sliding door to an expansive alfresco area and manicured gardens. Sparkling bathrooms complement perfectly proportioned bedrooms with robes, the master wing complete with ensuite & walk in robe. Excellence continues with gas ducted heating throughout, plus a double garage with workshop space, remote and internal access. In a tightly held pocket that enjoys easy access to Deakin University, Waurn Ponds Shopping Centre, Waurn Ponds Train Station & Epworth

## For full version visit the website

https://www.maxwellcollins.com.au

## 4 🛤 2 🚔 2 🚔

- Type : House
- **Price :** \$ 675,000
- View : https://www.maxwellcollins.com.au/sale/vic/geelo ng-district/waurn-ponds/residential/house/745695 6



Laura Vander Noord 03 5222 4711



Duncan Skene 03 5222 4711





12

Site Plan