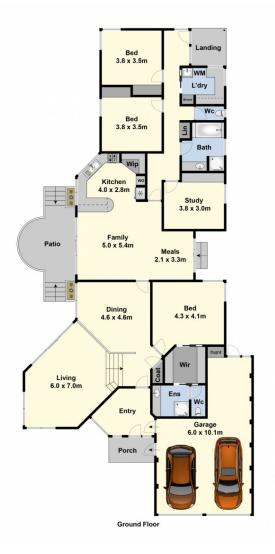

## 11 Kinsmead Street Waurn Ponds VIC

A picture of modern sophistication, grandly proportioned and immaculately maintained, this four bedroom three living space residence is set to impress. From its welcoming entrance hall, through to formal living and dining featuring soaring raked ceilings and a northerly outlook, to an informal living and meals area which adjoins a stunning kitchen. The informal zones spill via a sliding door to an expansive alfresco area and manicured gardens. Sparkling bathrooms complement perfectly proportioned bedrooms with robes, the master wing complete with ensuite & walk in robe. Excellence continues with gas ducted heating throughout, plus a double garage with workshop space, remote and internal access. In a tightly held pocket that enjoys easy access to Deakin University, Waurn Ponds Shopping Centre, Waurn Ponds Train Station & Epworth