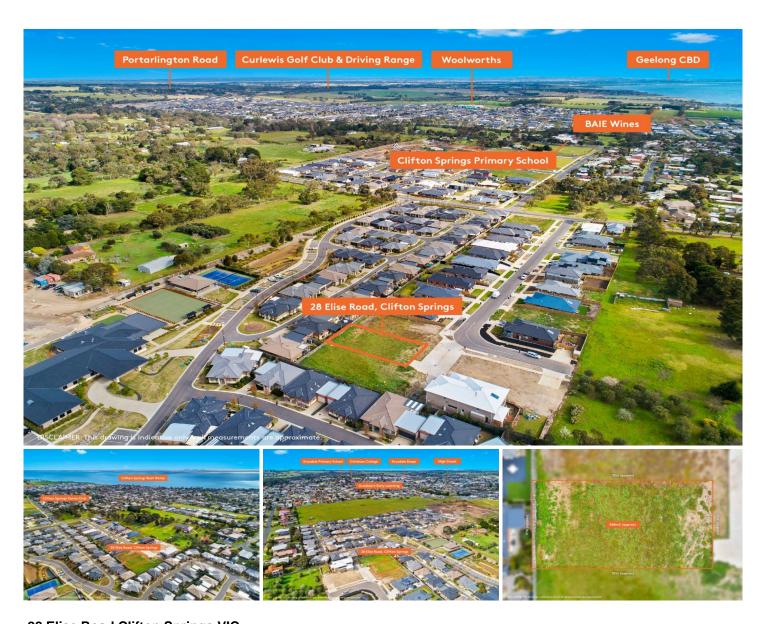

## 28 Elise Road Clifton Springs VIC

Set amongst newly built homes & located at the crest of a quiet cul-de-sac this 548m2 beauty will please all buyer types. Offering a 17m wide street frontage giving amazing scope to build a spacious family home and even have a side access to fit the boat or caravan! The property also enjoys an elevated position giving the lucky purchaser potential for fantastic views towards Curlewis and even the bay!

The location not only boasts walking distance to the beach but also a wealth of amenities close by such as Drysdale shopping precinct, Clifton Springs Primary School, Day Care facilities, Curlewis shopping centre, Clifton Springs Golf club and many more.