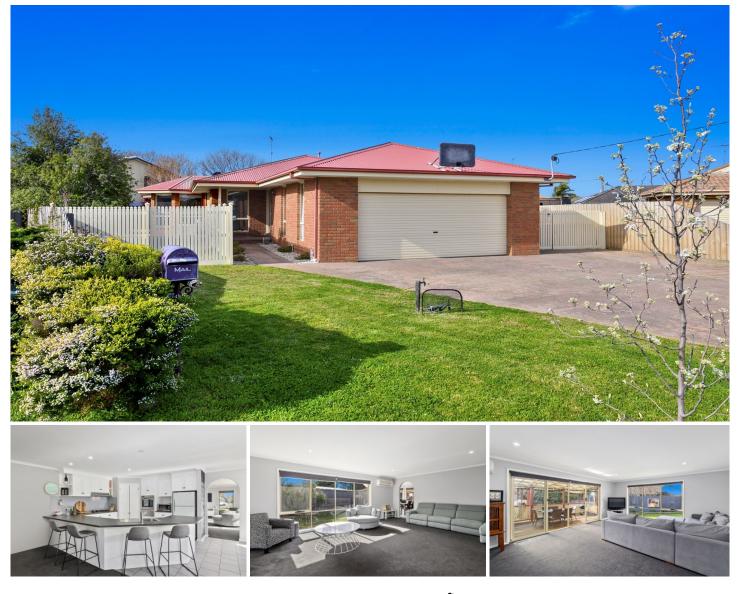

## **3 Abbey Court Grovedale VIC**

Situated in a quiet court, on a massive 887sqm (approx.) of land is this spacious home with fantastic positioning in the heart of Grovedale. Boasting generous living inside and out, it's the perfect home for a growing family.

The home features a large front lounge which makes for an ideal rumpus or parents retreat, a light filled open plan living area is the heart of the home, the kitchen is fully equipped with gas cooking, dishwasher and plenty of bench space, dining area with large bay windows, the living space opens to a fantastic decked alfresco area with built-in spa, perfect for entertaining, a main bedroom with walk-in robe, an impressive updated ensuite with double vanity and stylish black stone benchtops, three further bedrooms with built-in robes share a family bathroom with