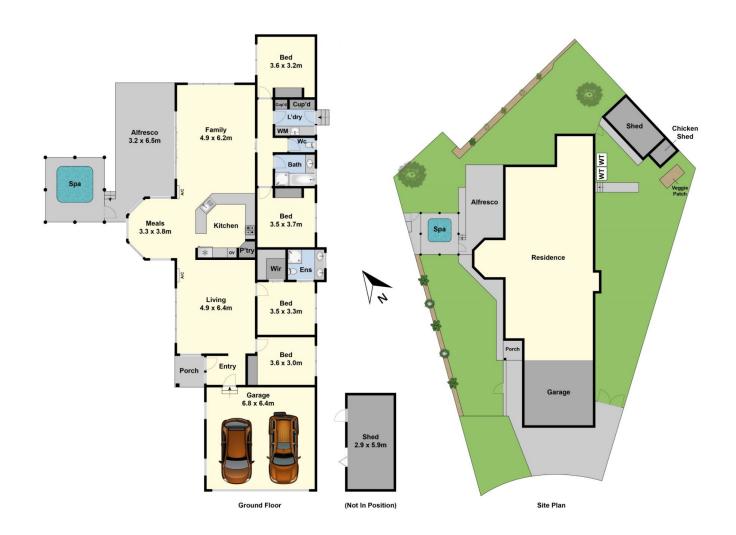

## **3 Abbey Court Grovedale VIC**

Situated in a quiet court, on a massive 887sqm (approx.) of land is this spacious home with fantastic positioning in the heart of Grovedale. Boasting generous living inside and out, it's the perfect home for a growing family.

The home features a large front lounge which makes for an ideal rumpus or parents retreat, a light filled open plan living area is the heart of the home, the kitchen is fully equipped with gas cooking, dishwasher and plenty of bench space, dining area with large bay windows, the living space opens to a fantastic decked alfresco area with built-in spa, perfect for entertaining, a main bedroom with walk-in robe, an impressive updated ensuite with double vanity and stylish black stone benchtops, three further bedrooms with built-in robes share a family bathroom with