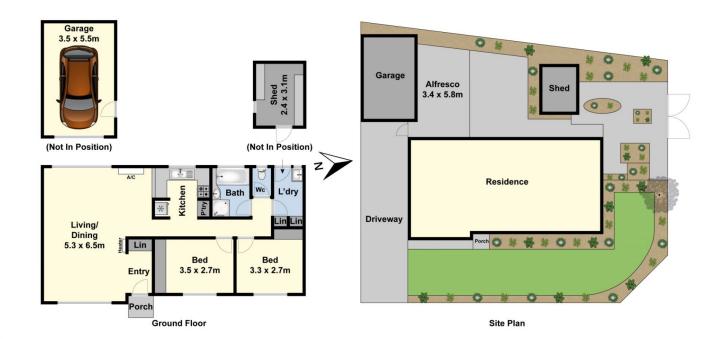

Featuring two bedrooms both with built-in robes, a generous size living/dining area with gas wall furnace, split-system air conditioning and large windows letting in plenty of natural light, a timber kitchen with new freestanding oven with electric cook-top, bathroom with shower, bath and separate toilet. Outside features a large and private backyard, complete with a covered outdoor area, tool shed, veggie patch and access to a single lockup garage.

## 2 🎮 1 🚔 1 🚘

| Туре  |    | 2 | Unit |
|-------|----|---|------|
| امم ا | 6: |   | 264  |

View

- Land Size : 364 sqm
  - : https://www.maxwellcollins.com.au/sale/vic/ geelong-district/whittington/residential/unit/7 456951