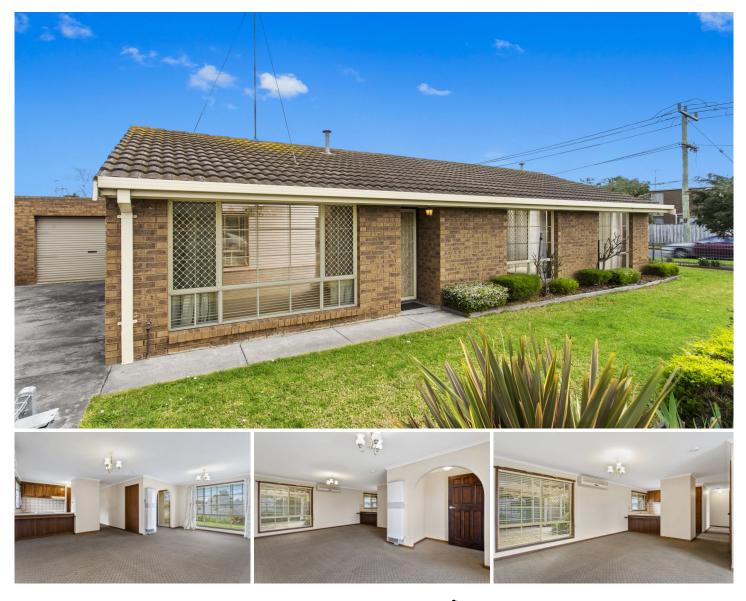

## 1/66 Regent Street Whittington VIC

This large brick veneer unit is well presented, on a spacious corner site and boasts fantastic convenience to local shopping centres. Ideally suiting first home buyers, investors and downsizers, it is rare to have a unit of this size!

Featuring two bedrooms both with built-in robes, a generous size living/dining area with gas wall furnace, split-system air conditioning and large windows letting in plenty of natural light, a timber kitchen with new freestanding oven with electric cook-top, bathroom with shower, bath and separate toilet. Outside features a large and private backyard, complete with a covered outdoor area, tool shed, veggie patch and access to a single lockup garage.