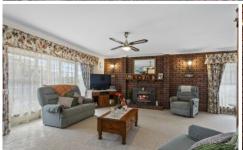

The home features beautiful slate flooring, four generous size bedrooms, three with built-in robes, ceiling fans throughout, a lounge-dining area with large windows letting in an abundance of natural light complete with a cosy gas log fire and split-system air-conditioning, a functional timber kitchen with 5 burner gas cook-top and stunning 40mm stone bench tops which provide plenty of space for lovers of cooking, central bathroom with large timber vanity,