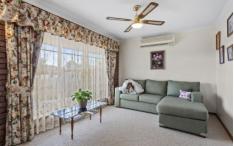

The home features beautiful slate flooring, four generous size bedrooms, three with built-in robes, ceiling fans throughout, a lounge-dining area with large windows letting in an abundance of natural light complete with a cosy gas log fire and split-system air-conditioning, a functional timber kitchen with 5 burner gas cook-top and stunning 40mm stone bench tops which provide plenty of space for lovers of cooking, central bathroom with large timber vanity,