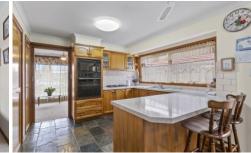

The home features beautiful slate flooring, four generous size bedrooms, three with built-in robes, ceiling fans throughout, a lounge-dining area with large windows letting in an abundance of natural light complete with a cosy gas log fire and split-system air-conditioning, a functional timber kitchen with 5 burner gas cook-top and stunning 40mm stone bench tops which provide plenty of space for lovers of cooking, central bathroom with large timber vanity,