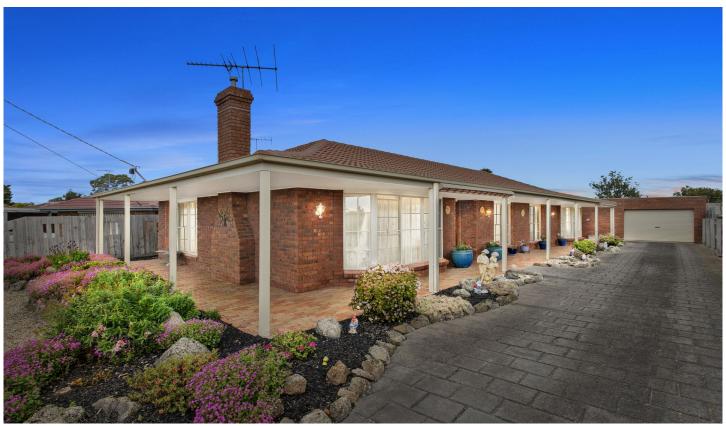

## **5 Cosmos Court Whittington VIC**

This neatly presented home boasts spacious rooms throughout and is a fantastic opportunity for a growing family or investor looking to secure an affordable home. Situated on an impressive 690sqm (approx.), it's only a short drive to the Newcomb Shopping Centre and a host of convenient amenities.

The home features beautiful slate flooring, four generous size bedrooms, three with built-in robes, ceiling fans throughout, a lounge-dining area with large windows letting in an abundance of natural light complete with a cosy gas log fire and split-system air-conditioning, a functional timber kitchen with 5 burner gas cook-top and stunning 40mm stone bench tops which provide plenty of space for lovers of cooking, central bathroom with large timber vanity,