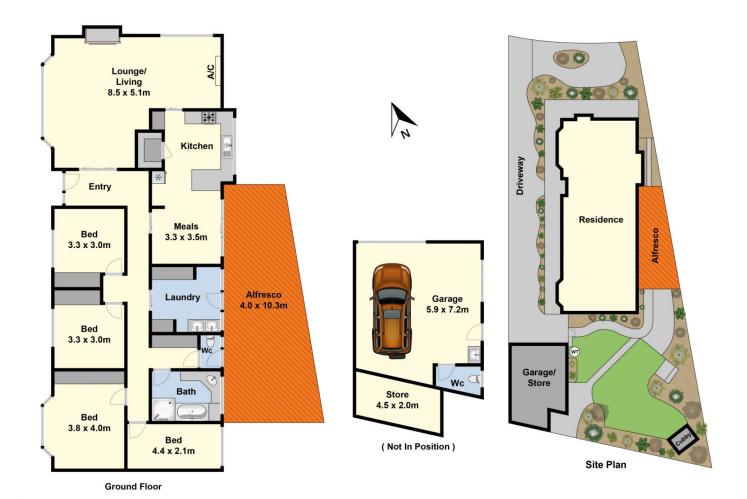

## **5 Cosmos Court Whittington VIC**

This neatly presented home boasts spacious rooms throughout and is a fantastic opportunity for a growing family or investor looking to secure an affordable home. Situated on an impressive 690sqm (approx.), it's only a short drive to the Newcomb Shopping Centre and a host of convenient amenities.

The home features beautiful slate flooring, four generous size bedrooms, three with built-in robes, ceiling fans throughout, a lounge-dining area with large windows letting in an abundance of natural light complete with a cosy gas log fire and split-system air-conditioning, a functional timber kitchen with 5 burner gas cook-top and stunning 40mm stone bench tops which provide plenty of space for lovers of cooking, central bathroom with large timber vanity,