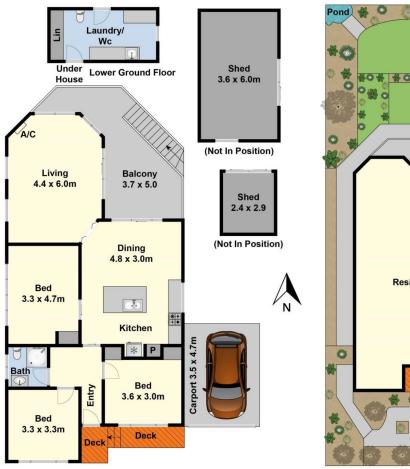

## 16 Helena Street Highton VIC

This wonderful well maintained & presented family home is within handy distance to shops, schools, Deakin University, Epworth Hospital plus easy access to the Ring Road. Consisting of 3 bedrooms, master with built in robes, central kitchen, recently renovated bathroom, ducted heating & split system. Outside is a wonderful balcony offering views back towards Highton Village amongst the tree tops, carport, off street parking and a big northerly back yard ideal for entertaining when friends and family come over. Don't miss it!

3 🚐 1 🔓 1 🗬

Type: House Price: \$ 750,000

**View**: https://www.maxwellcollins.com.au/sale/vic/geelong-district/highton/residential/house/7456942

Duncan Skene 03 5222 4711

Laura Vander Noord 03 5222 4711

**Ground Floor** 