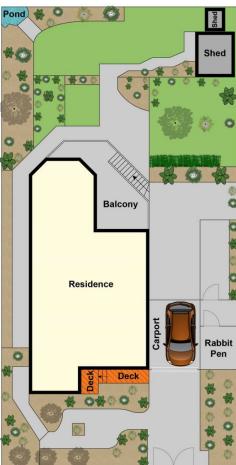

## 16 Helena Street Highton VIC

This wonderful well maintained & presented family home is within handy distance to shops, schools, Deakin University, Epworth Hospital plus easy access to the Ring Road. Consisting of 3 bedrooms, master with built in robes, central kitchen, recently renovated bathroom, ducted heating & split system. Outside is a wonderful balcony offering views back towards Highton Village amongst the tree tops, carport, off street parking and a big northerly back yard ideal for entertaining when friends and family come over. Don't miss it!

3 🚐 1 🔓 1 🗬

Type: House Price: \$ 750,000

**View**: https://www.maxwellcollins.com.au/sale/vic/geelong-district/highton/residential/house/7456942



Duncan Skene 03 5222 4711



Laura Vander Noord 03 5222 4711



**Ground Floor** 



Site Plan