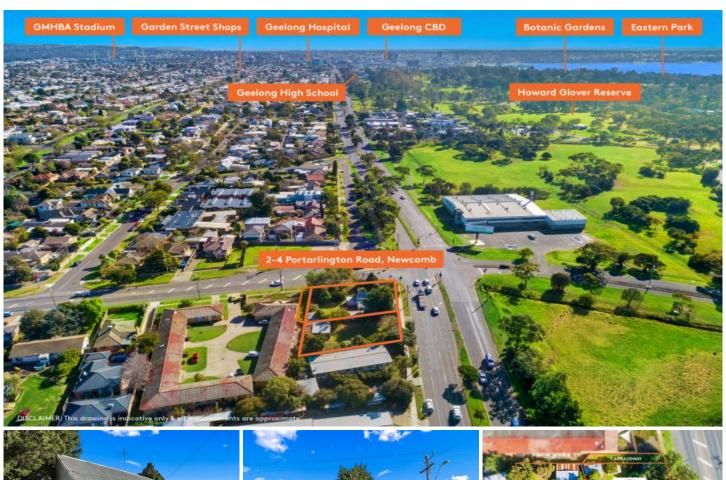

## 2-4 Portarlington Road Newcomb VIC

Set on a double block and within close proximity to schools, shops and the city is this exciting development opportunity. The corner site has a total land size of 1,474m2 plus an additional carriageway from Boundary Road which is a real bonus. There is an original character cottage which is in need of renovating and consists of 3 bedrooms, lounge, kitchen/meals, double garage plus a variety of shedding. If you are a builder or developer this large parcel of land is ideal for a townhouse development or capitalise on the high exposure corner site (subject to council approval).