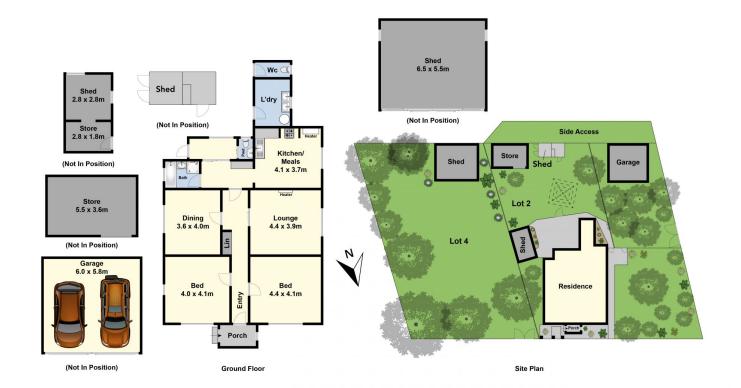

## 2-4 Portarlington Road Newcomb VIC

Set on a double block and within close proximity to schools, shops and the city is this exciting development opportunity. The corner site has a total land size of 1,474m2 plus an additional carriageway from Boundary Road which is a real bonus. There is an original character cottage which is in need of renovating and consists of 3 bedrooms, lounge, kitchen/meals, double garage plus a variety of shedding. If you are a builder or developer this large parcel of land is ideal for a townhouse development or capitalise on the high exposure corner site (subject to council approval).

3 📭 1 🖺 2 🗬

Type : House **Price** : \$826,000 Land Size: 1474 sqm

View : https://www.maxwellcollins.com.au/sale/vic/ geelong-district/newcomb/residential/house/

7456939

**Eugene Carroll** 03 5222 4711

**Duncan Skene** 03 5222 4711