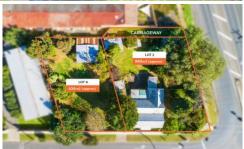

## 2-4 Portarlington Road Newcomb VIC

Set on a double block and within close proximity to schools, shops and the city is this exciting development opportunity. The corner site has a total land size of 1,474m2 plus an additional carriageway from Boundary Road which is a real bonus. There is an original character cottage which is in need of renovating and consists of 3 bedrooms, lounge, kitchen/meals, double garage plus a variety of shedding. If you are a builder or developer this large parcel of land is ideal for a townhouse development or capitalise on the high exposure corner site (subject to council approval).