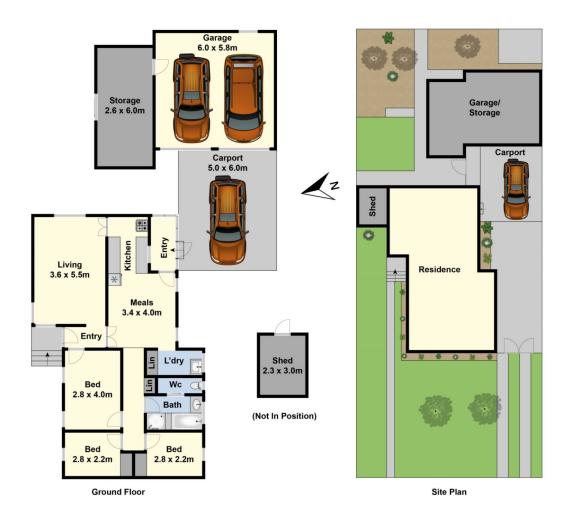

## 223 Wilsons Road Whittington VIC

On 558sqm (approx.), this 3 bedroom cream brick classic is an exciting opportunity waiting to happen. Perfect for your next move, this tidy abode features a welcoming entry foyer, spacious living and dining rooms, 3 good size bedrooms (2 with BIRs) and a double garage, a carport and a storage and garden shed. The home also features separate laundry, the central bathroom features a bath & shower and a separate toilet. A family friendly locale position places you within easy reach of everyday conveniences. Public transport, Whittington P.S. and Newcomb Secondary are within walking distance. The Bellarine Highway shopping centres are close by, along with sporting facilities including Splashdown Leisure Centre, Geelong Racecourse & The Gordon - East Geelong Campus. Also enjoy easy access to the Geelong

## 3 📭 1 🖺 3 🖨

Type : House Price : \$ 380,000 Land Size : 558 sqm

/iew : https://www.maxwellcollins.com.au/sale/vic/

geelong-district/whittington/residential/hous

e/7456938

Laura Vander Noord 03 5222 4711