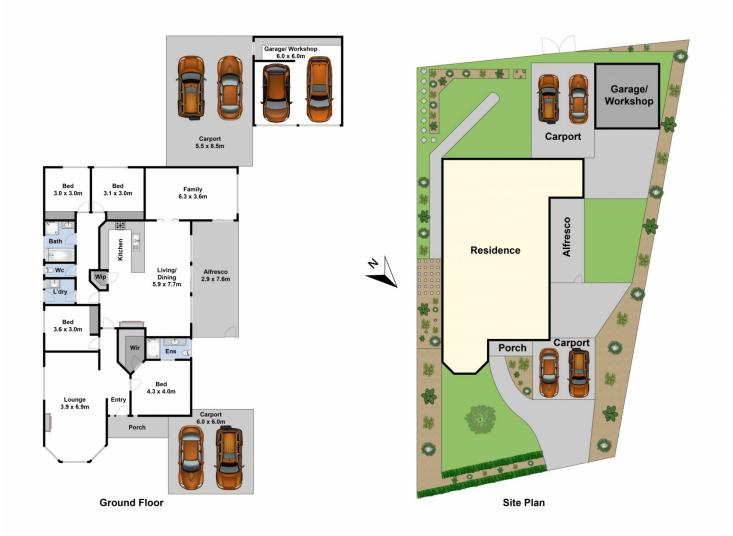

## 72 Mulquiney Crescent Highton VIC

Beautifully presented and set on a generous allotment of approx. 785 sqm this is a home that ticks all the boxes. Well proportioned, the home offers three spacious living areas, four bedrooms, a newly renovated ensuite, together with a stylish kitchen complete with stone benchtops. Outside there is a large undercover entertaining area with access from the double carport to the double garage and another undercover storage area as well. Surrounded by parks, schools and with excellent access to the Ring Road and the Waurn Ponds Shopping Centre the position here is ideal. Inspection here is a must.