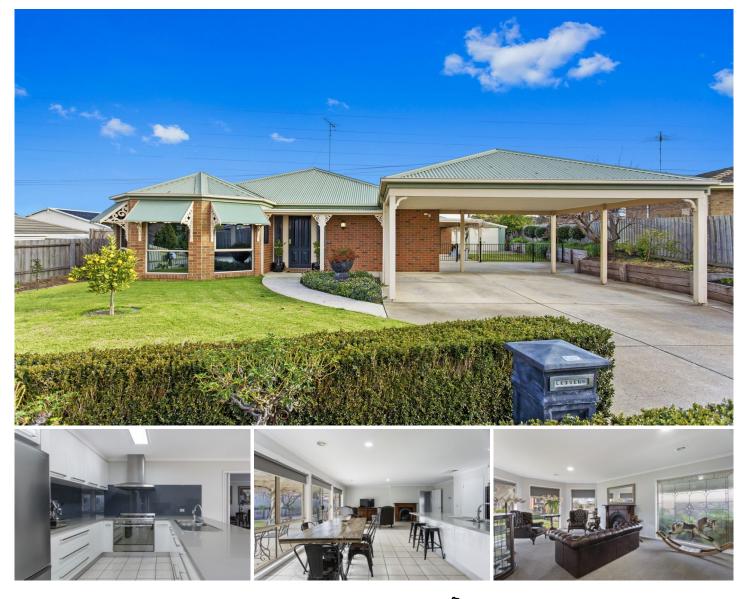

## 72 Mulquiney Crescent Highton VIC

Beautifully presented and set on a generous allotment of approx. 785 sqm this is a home that ticks all the boxes. Well proportioned, the home offers three spacious living areas, four bedrooms, a newly renovated ensuite, together with a stylish kitchen complete with stone benchtops. Outside there is a large undercover entertaining area with access from the double carport to the double garage and another undercover storage area as well. Surrounded by parks, schools and with excellent access to the Ring Road and the Waurn Ponds Shopping Centre the position here is ideal. Inspection here is a must.