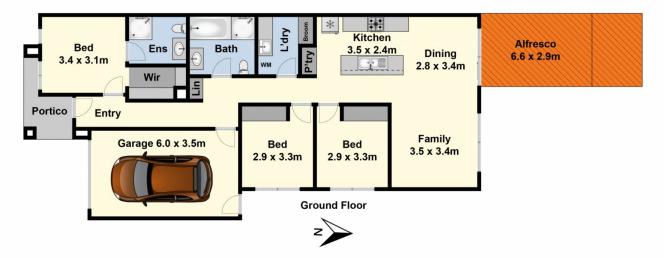

## 9 Beard Street Armstrong Creek VIC

Set on a well landscaped & low maintenance block located within walking distance to Elements Child Care Centre, Schools, Warralily Village, parks & walking tracks. This immaculate 4&1/2 year old home is ready to move straight into. Comprising 3 good size bedrooms with BIRs, main with ensuite and WIR, well equipped kitchen with stone bench tops, spacious dining and informal living areas. Also featuring ducted heating, evaporative cooling, single garage with internal access and a superb alfresco complemented with sunlit decking and low maintenance rear yard. Whether you're starting out or downsizing this home has it all.