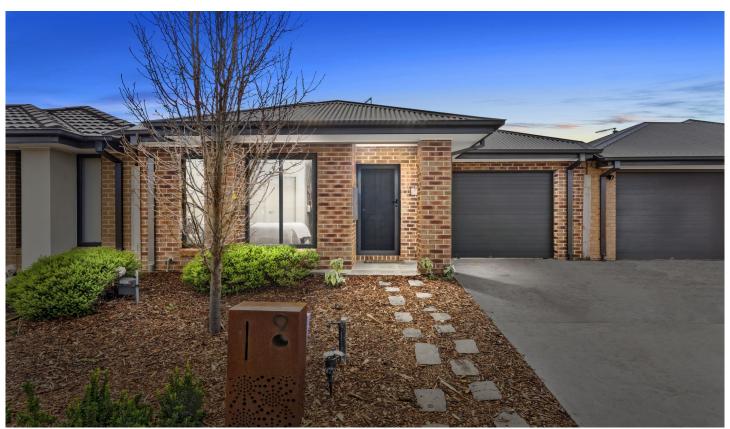

## 9 Beard Street Armstrong Creek VIC

Set on a well landscaped & low maintenance block located within walking distance to Elements Child Care Centre, Schools, Warralily Village, parks & walking tracks. This immaculate 4&1/2 year old home is ready to move straight into. Comprising 3 good size bedrooms with BIRs, main with ensuite and WIR, well equipped kitchen with stone bench tops, spacious dining and informal living areas. Also featuring ducted heating, evaporative cooling, single garage with internal access and a superb alfresco complemented with sunlit decking and low maintenance rear yard. Whether you're starting out or downsizing this home has it all.

## 3 🚐 2 🟪 1 🗬

**Type**: House **Price**: \$ 465,000

**View**: https://www.maxwellcollins.com.au/sale/vic/geelong-district/armstrong-creek/residential/house/745

6926

Laura Vander Noord 03 5222 4711

Duncan Skene 03 5222 4711