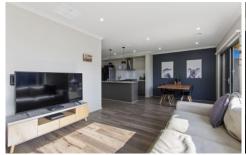

## 9 Beard Street Armstrong Creek VIC

Set on a well landscaped & low maintenance block located within walking distance to Elements Child Care Centre, Schools, Warralily Village, parks & walking tracks. This immaculate 4&1/2 year old home is ready to move straight into. Comprising 3 good size bedrooms with BIRs, main with ensuite and WIR, well equipped kitchen with stone bench tops, spacious dining and informal living areas. Also featuring ducted heating, evaporative cooling, single garage with internal access and a superb alfresco complemented with sunlit decking and low maintenance rear yard. Whether you're starting out or downsizing this home has it all.