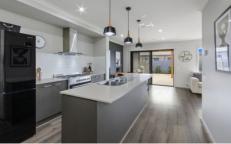

## 9 Beard Street Armstrong Creek VIC

Set on a well landscaped & low maintenance block located within walking distance to Elements Child Care Centre, Schools, Warralily Village, parks & walking tracks. This immaculate 4&1/2 year old home is ready to move straight into. Comprising 3 good size bedrooms with BIRs, main with ensuite and WIR, well equipped kitchen with stone bench tops, spacious dining and informal living areas. Also featuring ducted heating, evaporative cooling, single garage with internal access and a superb alfresco complemented with sunlit decking and low maintenance rear yard. Whether you're starting out or downsizing this home has it all.