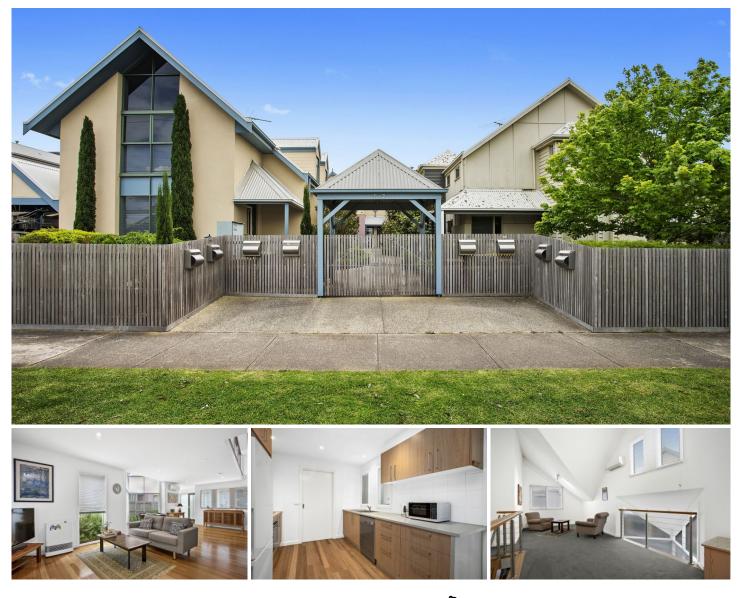

## 2/5-7 Victoria Street Rippleside VIC

When location is important, look no further. This impressive townhouse is set privately back from the street, right in the heart of sought-after Rippleside. Close to North Geelong Train Station, cafes, newsagent and shops, with St Helens & Rippleside Parks and Western Beach Waterfront on your doorstep. This townhouse comprises 3 bedrooms with large master downstairs inc. ensuite and WIR, two bedrooms, full bathroom and additional living space upstairs, modern kitchen, central spacious lounge with sunroom, leading to a private courtyard. The offer is completed with a lovely north-facing deck and easy to maintain garden. Other features include polished timber flooring, two air conditioning units, gas heater, two further toilets, separate laundry and single carport. Low maintenance living at its finest. Don't miss it! For full version visit the website