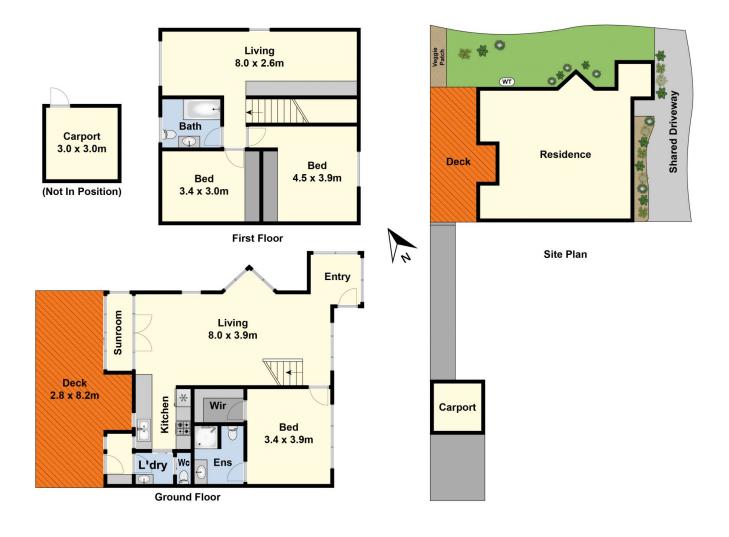

## 2/5-7 Victoria Street Rippleside VIC

When location is important, look no further. This impressive townhouse is set privately back from the street, right in the heart of sought-after Rippleside. Close to North Geelong Train Station, cafes, newsagent and shops, with St Helens & Rippleside Parks and Western Beach Waterfront on your doorstep. This townhouse comprises 3 bedrooms with large master downstairs inc. ensuite and WIR, two bedrooms, full bathroom and additional living space upstairs, modern kitchen, central spacious lounge with sunroom, leading to a private courtyard. The offer is completed with a lovely north-facing deck and easy to maintain garden. Other features include polished timber flooring, two air conditioning units, gas heater, two further toilets, separate laundry and single carport. Low maintenance living at its finest. Don't miss it! For full version visit the website