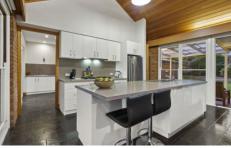

## 31 Molesworth Drive Highton VIC

Presented in a picture-perfect light with its blossoming gardens on a generous allotment of 1863m2 (approx.), enjoy a quintessential family lifestyle inside this exceptional Highton residence. Bold architectural elements combine with leafy garden aspects to present a striking single-level interior that's breathtakingly beautiful to look at and relaxing to live in. The well equipped kitchen featuring quality appliances and a generous butler's pantry which is perfectly situated at the heart of the home. This stylish family upgrade also enjoys the benefits of 5 generous-sized bedrooms master with an outlook, ensuite and WIR, abundant storage, large laundry, soaring vaulted ceilings, spacious study nook, 2 living areas, hydronic floor heating, gas log fire, 3 split systems, ducted vacuum, alarm system and solar power. Outside there is just so much space,