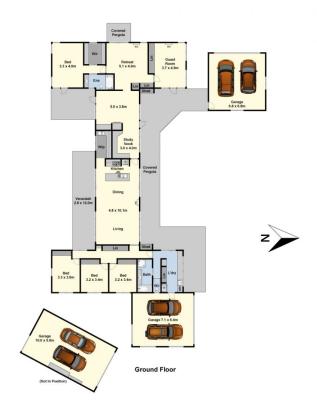

## 31 Molesworth Drive Highton VIC

Presented in a picture-perfect light with its blossoming gardens on a generous allotment of 1863m2 (approx.), enjoy a quintessential family lifestyle inside this exceptional Highton residence. Bold architectural elements combine with leafy garden aspects to present a striking single-level interior that's breathtakingly beautiful to look at and relaxing to live in. The well equipped kitchen featuring quality appliances and a generous butler's pantry which is perfectly situated at the heart of the home. This stylish family upgrade also enjoys the benefits of 5 generous-sized bedrooms master with an outlook, ensuite and WIR, abundant storage, large laundry, soaring vaulted ceilings, spacious study nook, 2 living areas, hydronic floor heating, gas log fire, 3 split systems, ducted vacuum, alarm system and solar power. Outside there is just so much space,

## 5 📭 2 🟪 5 🗬

Type : House Price : \$ 1,268,000 Land Size : 1863 sqm

View: https://www.maxwellcollins.com.au/sale/vic/ geelong-district/highton/residential/house/74

56911

Duncan Skene 03 5222 4711

Laura Vander Noord 03 5222 4711