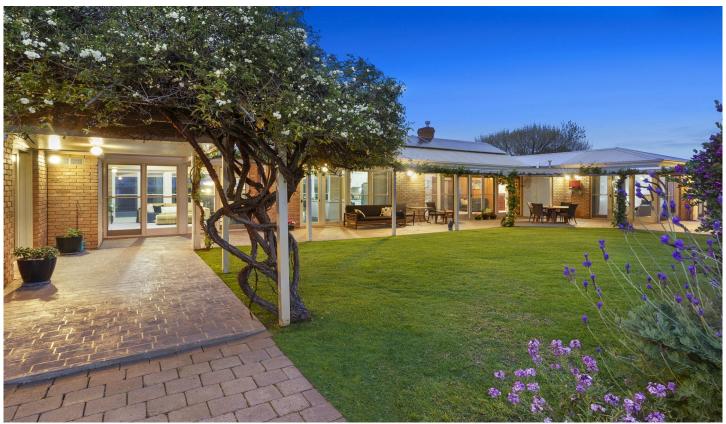

## 31 Molesworth Drive Highton VIC

Presented in a picture-perfect light with its blossoming gardens on a generous allotment of 1863m2 (approx.), enjoy a quintessential family lifestyle inside this exceptional Highton residence. Bold architectural elements combine with leafy garden aspects to present a striking single-level interior that's breathtakingly beautiful to look at and relaxing to live in. The well equipped kitchen featuring quality appliances and a generous butler's pantry which is perfectly situated at the heart of the home. This stylish family upgrade also enjoys the benefits of 5 generous-sized bedrooms master with an outlook, ensuite and WIR, abundant storage, large laundry, soaring vaulted ceilings, spacious study nook, 2 living areas, hydronic floor heating, gas log fire, 3 split systems, ducted vacuum, alarm system and solar power. Outside there is just so much space,