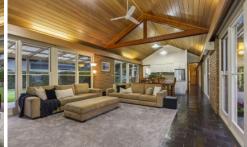

## 31 Molesworth Drive Highton VIC

Presented in a picture-perfect light with its blossoming gardens on a generous allotment of 1863m2 (approx.), enjoy a quintessential family lifestyle inside this exceptional Highton residence. Bold architectural elements combine with leafy garden aspects to present a striking single-level interior that's breathtakingly beautiful to look at and relaxing to live in. The well equipped kitchen featuring quality appliances and a generous butler's pantry which is perfectly situated at the heart of the home. This stylish family upgrade also enjoys the benefits of 5 generous-sized bedrooms master with an outlook, ensuite and WIR, abundant storage, large laundry, soaring vaulted ceilings, spacious study nook, 2 living areas, hydronic floor heating, gas log fire, 3 split systems, ducted vacuum, alarm system and solar power. Outside there is just so much space,