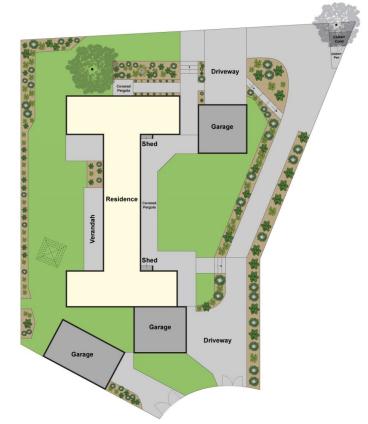

and relaxing to live in. The well equipped kitchen featuring quality appliances and a generous butler's pantry which is perfectly situated at the heart of the home. This stylish family upgrade also enjoys the benefits of 5 generous-sized bedrooms master with an outlook, ensuite and WIR, abundant storage, large laundry, soaring vaulted ceilings, spacious study nook, 2 living areas, hydronic floor heating, gas log fire, 3 split systems, ducted vacuum, alarm system and solar power. Outside there is just so much space,

For full version visit the website

## 5 📭 2 🟪 5 🗬

Type : House Price : \$ 1,268,000 Land Size : 1863 sqm

View: https://www.maxwellcollins.com.au/sale/vic/ geelong-district/highton/residential/house/74

56911



Duncan Skene 03 5222 4711



Laura Vander Noord 03 5222 4711





Site Plan