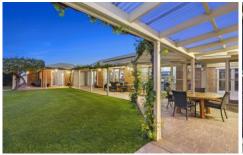

## 31 Molesworth Drive Highton VIC

Presented in a picture-perfect light with its blossoming gardens on a generous allotment of 1863m2 (approx.), enjoy a quintessential family lifestyle inside this exceptional Highton residence. Bold architectural elements combine with leafy garden aspects to present a striking single-level interior that's breathtakingly beautiful to look at and relaxing to live in. The well equipped kitchen featuring quality appliances and a generous butler's pantry which is perfectly situated at the heart of the home. This stylish family upgrade also enjoys the benefits of 5 generous-sized bedrooms master with an outlook, ensuite and WIR, abundant storage, large laundry, soaring vaulted ceilings, spacious study nook, 2 living areas, hydronic floor heating, gas log fire, 3 split systems, ducted vacuum, alarm system and solar power. Outside there is just so much space,