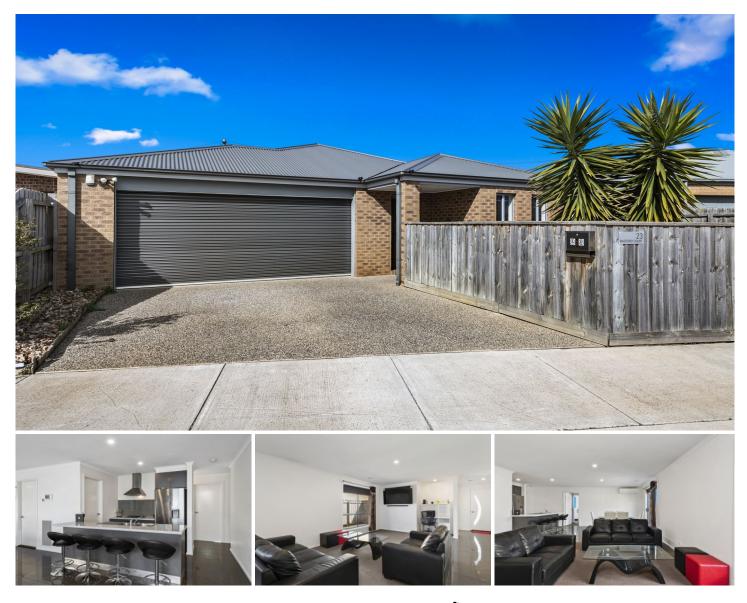

## 23 Basford Court Marshall VIC

This wonderfully presented brick veneer home boasts spacious living throughout. Situated close to Marshall train stations, schools and shops, it's the perfect family home, ideally suiting first home buyers, investors and downsizers. Featuring a light filled, neutral interior with tiled front entry and spacious, open planned living with air conditioning unit, generous dining area and stylish kitchen with stainless steel appliances. Master bedroom is generous with WIR and contemporary ensuite . The two other bedrooms both feature BIR's and are serviced by the main bathroom. Other features include front security door, walk in pantry, security alarm system, intercom, ducted heating, split system cooling, private front yard, awnings, internal access from the large garage, low maintenance garden but enough to keep your hand, side deck ideal for entertaining when

## 3 🛤 2 🚰 2 🚘

| Туре      | : House       |
|-----------|---------------|
| Price     | : \$ 479,500  |
| Land Size | : 374 sqm     |
| View      | + https://www |

: https://www.maxwellcollins.com.au/sale/vic/ geelong-district/marshall/residential/house/7 456905