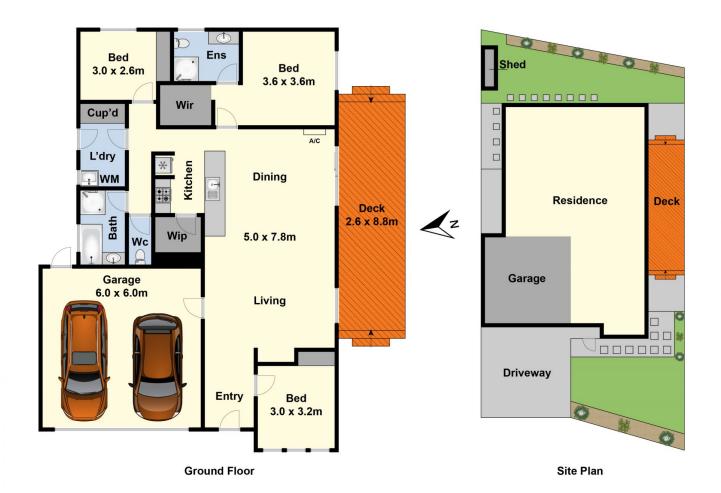

## 23 Basford Court Marshall VIC

This wonderfully presented brick veneer home boasts spacious living throughout. Situated close to Marshall train stations, schools and shops, it's the perfect family home, ideally suiting first home buyers, investors and downsizers. Featuring a light filled, neutral interior with tiled front entry and spacious, open planned living with air conditioning unit, generous dining area and stylish kitchen with stainless steel appliances. Master bedroom is generous with WIR and contemporary ensuite . The two other bedrooms both feature BIR's and are serviced by the main bathroom. Other features include front security door, walk in pantry, security alarm system, intercom, ducted heating, split system cooling, private front yard, awnings, internal access from the large garage, low maintenance garden but enough to keep your hand, side deck ideal for entertaining when

## 3 🛤 2 🚰 2 🚘

| Туре      | : House       |
|-----------|---------------|
| Price     | : \$ 479,500  |
| Land Size | : 374 sqm     |
| View      | + https://www |

: https://www.maxwellcollins.com.au/sale/vic/ geelong-district/marshall/residential/house/7 456905