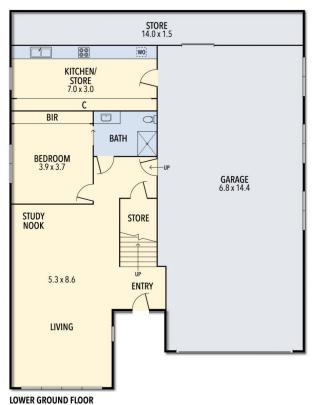

## 41 Esperence Crescent Highton VIC

Stunningly appointed throughout, this contemporary family home strikes a balance between luxury living, homely comforts and all the space your family needs. The lower level boasts a private living area or teenage retreat and large guest bedroom which is serviced by a two way ensuite. The striking staircase leads to seamless open plan living with spotted gum flooring, ceiling to floor windows that capture gorgeous natural light and a welcoming family area with authentic log fire place and balcony with views to the hills and beyond. The entertainers kitchen is the heart of the home, fully equipped with quality appliances, WIP and oversized island bench. Just beyond lies a spacious meals area and expansive indoor/outdoor deck. With everything you need for a memorable family get together, the deck offers a full outdoor kitchen with built in BBQ, wine