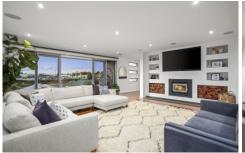

## 41 Esperence Crescent Highton VIC

Stunningly appointed throughout, this contemporary family home strikes a balance between luxury living, homely comforts and all the space your family needs. The lower level boasts a private living area or teenage retreat and large guest bedroom which is serviced by a two way ensuite. The striking staircase leads to seamless open plan living with spotted gum flooring, ceiling to floor windows that capture gorgeous natural light and a welcoming family area with authentic log fire place and balcony with views to the hills and beyond. The entertainers kitchen is the heart of the home, fully equipped with quality appliances, WIP and oversized island bench. Just beyond lies a spacious meals area and expansive indoor/outdoor deck. With everything you need for a memorable family get together, the deck offers a full outdoor kitchen with built in BBQ, wine