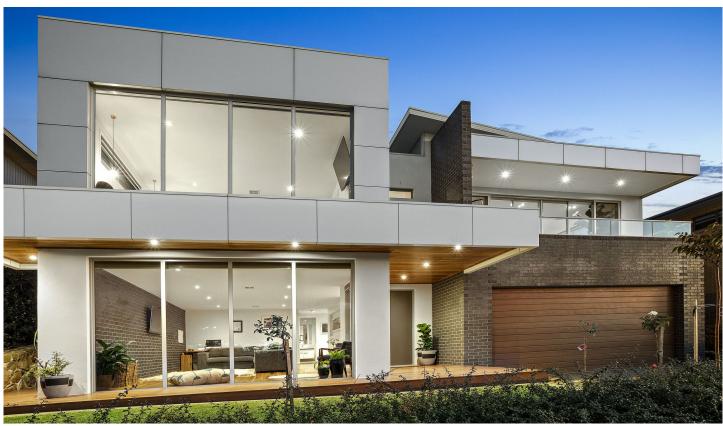

## 41 Esperence Crescent Highton VIC

Stunningly appointed throughout, this contemporary family home strikes a balance between luxury living, homely comforts and all the space your family needs. The lower level boasts a private living area or teenage retreat and large guest bedroom which is serviced by a two way ensuite. The striking staircase leads to seamless open plan living with spotted gum flooring, ceiling to floor windows that capture gorgeous natural light and a welcoming family area with authentic log fire place and balcony with views to the hills and beyond. The entertainers kitchen is the heart of the home, fully equipped with quality appliances, WIP and oversized island bench. Just beyond lies a spacious meals area and expansive indoor/outdoor deck. With everything you need for a memorable family get together, the deck offers a full outdoor kitchen with built in BBQ, wine