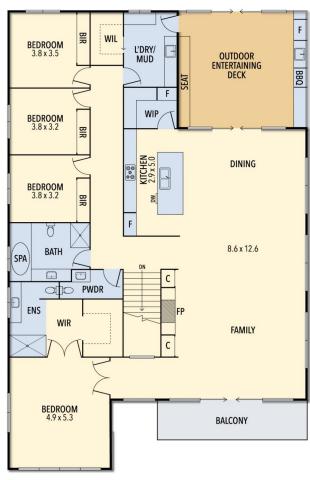

## 41 Esperence Crescent Highton VIC

Stunningly appointed throughout, this contemporary family home strikes a balance between luxury living, homely comforts and all the space your family needs. The lower level boasts a private living area or teenage retreat and large guest bedroom which is serviced by a two way ensuite. The striking staircase leads to seamless open plan living with spotted gum flooring, ceiling to floor windows that capture gorgeous natural light and a welcoming family area with authentic log fire place and balcony with views to the hills and beyond. The entertainers kitchen is the heart of the home, fully equipped with quality appliances, WIP and oversized island bench. Just beyond lies a spacious meals area and expansive indoor/outdoor deck. With everything you need for a memorable family get together, the deck offers a full outdoor kitchen with built in BBQ, wine

5 🗀 3 🔓 6 🚘

Type: House

**View**: https://www.maxwellcollins.com.au/sale/vic/geelo ng-district/highton/residential/house/7456904

Nick Lord 03 5222 4711

For full version visit the website

FIRST FLOOR