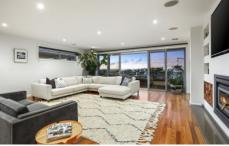

## 41 Esperence Crescent Highton VIC

Stunningly appointed throughout, this contemporary family home strikes a balance between luxury living, homely comforts and all the space your family needs. The lower level boasts a private living area or teenage retreat and large guest bedroom which is serviced by a two way ensuite. The striking staircase leads to seamless open plan living with spotted gum flooring, ceiling to floor windows that capture gorgeous natural light and a welcoming family area with authentic log fire place and balcony with views to the hills and beyond. The entertainers kitchen is the heart of the home, fully equipped with quality appliances, WIP and oversized island bench. Just beyond lies a spacious meals area and expansive indoor/outdoor deck. With everything you need for a memorable family get together, the deck offers a full outdoor kitchen with built in BBQ, wine