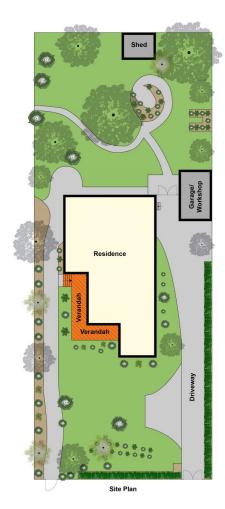

Many of the original features have been retained and include beautiful high timber ceilings, leadlight windows timber flooring plus a returned verandah with views back to Geelong.

There is potential to build a second dwelling at the rear or retain the home and utilize the large site with an extension, swimming pool (all STCA) or just have fantastic space for the kids to enjoy.