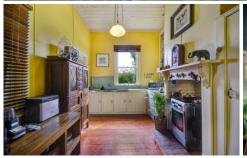

Many of the original features have been retained and include beautiful high timber ceilings, leadlight windows timber flooring plus a returned verandah with views back to Geelong.

There is potential to build a second dwelling at the rear or retain the home and utilize the large site with an extension, swimming pool (all STCA) or just have fantastic space for the kids to enjoy.