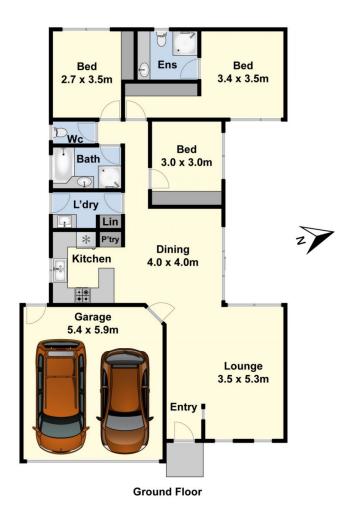

## 1/13 Matthews Street Grovedale VIC

Positioned conveniently to local shopping facilities & easy access to the CBD & Surf Coast this stunning property provides spacious townhouse living without compromise. Situated at the front, on its own title, this generous residence offers a brilliant opportunity for buyers seeking a sound investment or ideal for those wishing to start out or downsize. Set on a low maintenance allotment, this property features a light filled, neutral interior with tiled front entry and spacious, open planned living with split system air conditioning. Generous dining area and stylish kitchen with stainless steel appliances enjoy a northerly aspect and open onto a private courtyard area. Master Bedroom is generous with BIR's, ceiling fan and a contemporary ensuite. The two other generous bedrooms both feature BIR's and are serviced by a sparkling main bathroom.