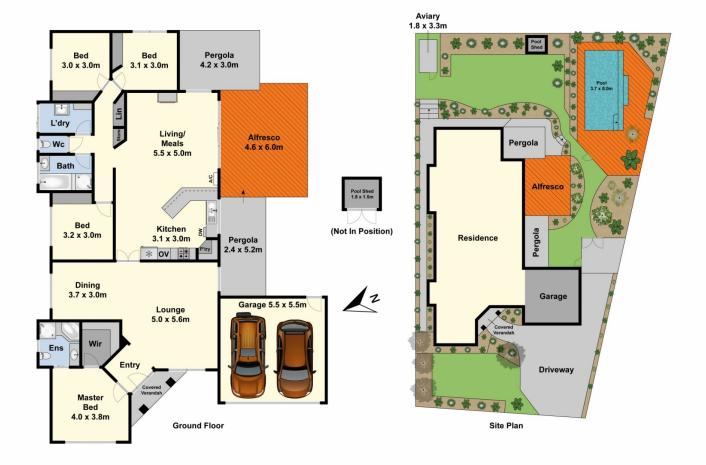

## **8 Willows Place Leopold VIC**

Located in a beautiful tree-lined court and situated on an impressive 830sqm (approx.) is this wonderful home that's fit for a large family and ideal for entertaining all year round. Boasting spacious rooms throughout and multiple living zones, the home feels private amongst its tranquil garden surroundings.

Featuring four good size bedrooms with built-in robes, the main bedroom includes a walk-in robe and large ensuite with spa, main living area with a cosy wood heater for those colder months whilst also including central heating throughout, large front lounge and adjacent dining area, functional kitchen with gas cook-top, dishwasher and meals area and a family bathroom with shower and separate bath. There's also a double garage plus additional space outside for a caravan, trailer or additional vehicle.