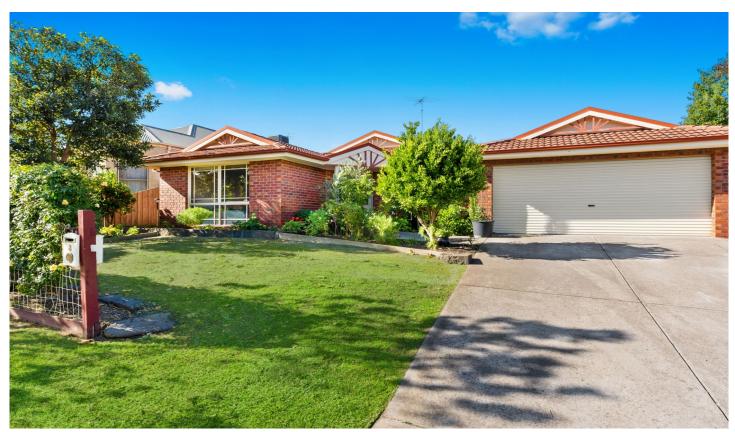

## **8 Willows Place Leopold VIC**

Located in a beautiful tree-lined court and situated on an impressive 830sqm (approx.) is this wonderful home that's fit for a large family and ideal for entertaining all year round. Boasting spacious rooms throughout and multiple living zones, the home feels private amongst its tranquil garden surroundings.

Featuring four good size bedrooms with built-in robes, the main bedroom includes a walk-in robe and large ensuite with spa, main living area with a cosy wood heater for those colder months whilst also including central heating throughout, large front lounge and adjacent dining area, functional kitchen with gas cook-top, dishwasher and meals area and a family bathroom with shower and separate bath. There's also a double garage plus additional space outside for a caravan, trailer or additional vehicle.