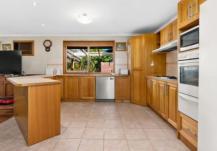

Featuring four good size bedrooms with built-in robes, the main bedroom includes a walk-in robe and large ensuite with spa, main living area with a cosy wood heater for those colder months whilst also including central heating throughout, large front lounge and adjacent dining area, functional kitchen with gas cook-top, dishwasher and meals area and a family bathroom with shower and separate bath. There's also a double garage plus additional space outside for a caravan, trailer or additional vehicle.