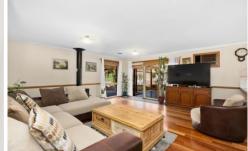

Featuring four good size bedrooms with built-in robes, the main bedroom includes a walk-in robe and large ensuite with spa, main living area with a cosy wood heater for those colder months whilst also including central heating throughout, large front lounge and adjacent dining area, functional kitchen with gas cook-top, dishwasher and meals area and a family bathroom with shower and separate bath. There's also a double garage plus additional space outside for a caravan, trailer or additional vehicle.