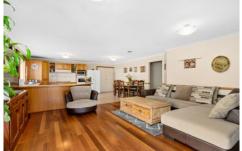

Featuring four good size bedrooms with built-in robes, the main bedroom includes a walk-in robe and large ensuite with spa, main living area with a cosy wood heater for those colder months whilst also including central heating throughout, large front lounge and adjacent dining area, functional kitchen with gas cook-top, dishwasher and meals area and a family bathroom with shower and separate bath. There's also a double garage plus additional space outside for a caravan, trailer or additional vehicle.