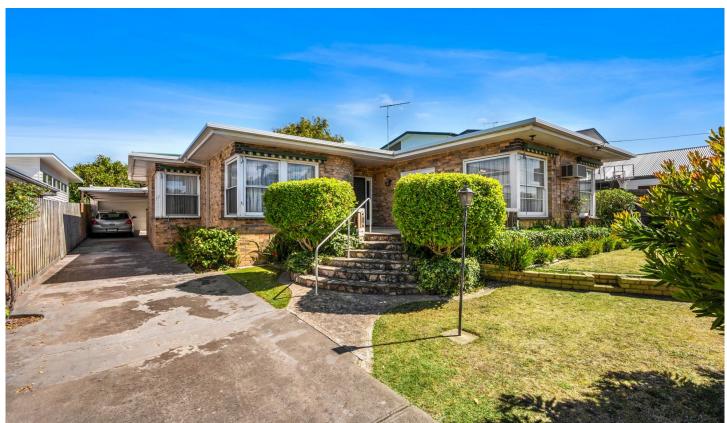

## 15 Longview Avenue Manifold Heights VIC

Located within close proximity to the colleges of Newtown, an abundance of shops, Geelong CBD and the Ring Road is this appealing character home that's sure to impress. The large rear garden is perfect for the kids to enjoy or further improve the existing home by building an extension or possible development. (STCA). Other features include spacious lounge with gas heating, air conditioner, period sets of double glass doors, dining area, two good sized bedrooms plus a third/study, central kitchen with a gas cook top and wall oven, sun room, plus a lock up garage with auto door.