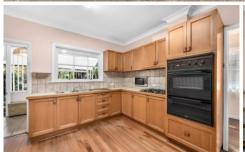

## 15 Longview Avenue Manifold Heights VIC

Located within close proximity to the colleges of Newtown, an abundance of shops, Geelong CBD and the Ring Road is this appealing character home that's sure to impress. The large rear garden is perfect for the kids to enjoy or further improve the existing home by building an extension or possible development. (STCA). Other features include spacious lounge with gas heating, air conditioner, period sets of double glass doors, dining area, two good sized bedrooms plus a third/study, central kitchen with a gas cook top and wall oven, sun room, plus a lock up garage with auto door.