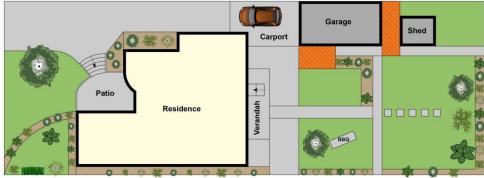

that's sure to impress. The large rear garden is perfect for the kids to enjoy or further improve the existing home by building an extension or possible development. (STCA). Other features include spacious lounge with gas heating, air conditioner, period sets of double glass doors, dining area, two good sized bedrooms plus a third/study, central kitchen with a gas cook top and wall oven, sun room, plus a lock up garage with auto door.

This could be your chance to secure a home which may become your family home for many years to come.

## 3 🚐 1 🟪 2 🚘

Type : House Price : \$ 896,000 Land Size : 697 sqm

View : https://www.maxwellcollins.com.au/sale/vic/

geelong-district/manifold-heights/residential/

house/7456890



**Eugene Carroll 03 5222 4711** 



**Shaun Carroll 03 5222 4711** 





Site Plan