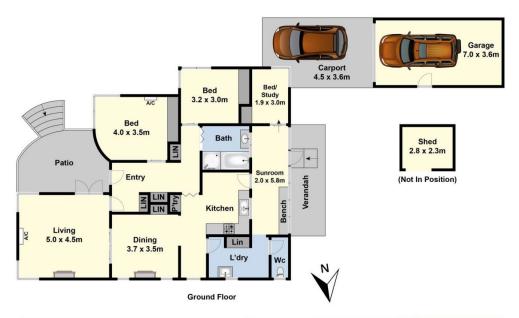

## 15 Longview Avenue Manifold Heights VIC

Located within close proximity to the colleges of Newtown, an abundance of shops, Geelong CBD and the Ring Road is this appealing character home that's sure to impress. The large rear garden is perfect for the kids to enjoy or further improve the existing home by building an extension or possible development. (STCA). Other features include spacious lounge with gas heating, air conditioner, period sets of double glass doors, dining area, two good sized bedrooms plus a third/study, central kitchen with a gas cook top and wall oven, sun room, plus a lock up garage with auto door.

## 3 🚐 1 🟪 2 🚘

Type : House Price : \$ 896,000 Land Size : 697 sqm

View : https://www.maxwellcollins.com.au/sale/vic/

geelong-district/manifold-heights/residential/

house/7456890

**Eugene Carroll 03 5222 4711** 