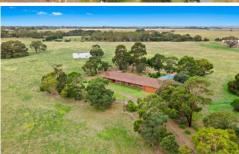

## 91 Harvey Road Bannockburn VIC

This four bedroom ranch style home is set on over 8 hectares and is conveniently close to the township of Bannockburn and has handy access to the Melbourne/Geelong Ring Road. The reasonably level site consists of 4 paddocks with dam and additional shedding, town water and is currently in a farm Zone.