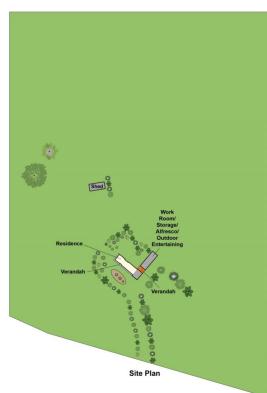

## 91 Harvey Road Bannockburn VIC

This four bedroom ranch style home is set on over 8 hectares and is conveniently close to the township of Bannockburn and has handy access to the Melbourne/Geelong Ring Road. The reasonably level site consists of 4 paddocks with dam and additional shedding, town water and is currently in a farm Zone.

The future sub-divisional potential (STCA) makes this an exciting opportunity for developers looking for a large parcel of land on the fringe of the rapidly expanding township of Bannockburn.

Terms 10% Deposit Settlement 120 Days. Inspections by appointment.