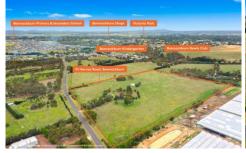

## 91 Harvey Road Bannockburn VIC

This four bedroom ranch style home is set on over 8 hectares and is conveniently close to the township of Bannockburn and has handy access to the Melbourne/Geelong Ring Road. The reasonably level site consists of 4 paddocks with dam and additional shedding, town water and is currently in a farm Zone.

The future sub-divisional potential (STCA) makes this an exciting opportunity for developers looking for a large parcel of land on the fringe of the rapidly expanding township of Bannockburn.

Terms 10% Deposit Settlement 120 Days. Inspections by appointment.