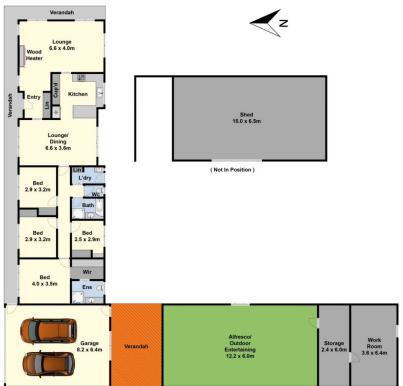

## 91 Harvey Road Bannockburn VIC

This four bedroom ranch style home is set on over 8 hectares and is conveniently close to the township of Bannockburn and has handy access to the Melbourne/Geelong Ring Road. The reasonably level site consists of 4 paddocks with dam and additional shedding, town water and is currently in a farm Zone.

Ground Floor