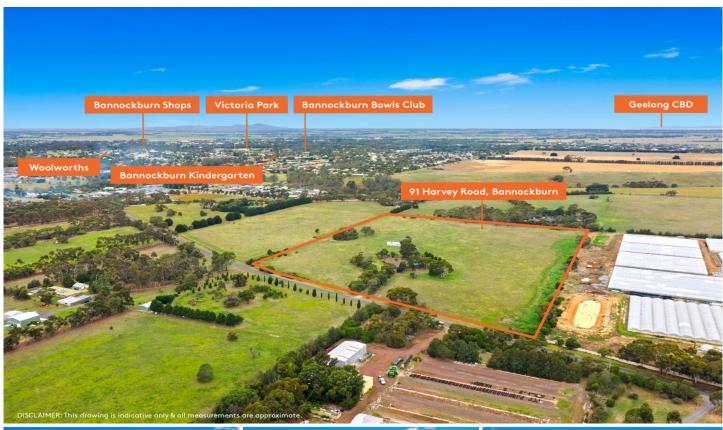

## 91 Harvey Road Bannockburn VIC

This four bedroom ranch style home is set on over 8 hectares and is conveniently close to the township of Bannockburn and has handy access to the Melbourne/Geelong Ring Road. The reasonably level site consists of 4 paddocks with dam and additional shedding, town water and is currently in a farm Zone.

The future sub-divisional potential (STCA) makes this an exciting opportunity for developers looking for a large parcel of land on the fringe of the rapidly expanding township of Bannockburn.

Terms 10% Deposit Settlement 120 Days. Inspections by appointment.