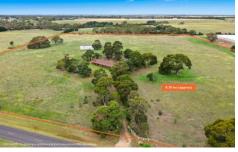

## 91 Harvey Road Bannockburn VIC

This four bedroom ranch style home is set on over 8 hectares and is conveniently close to the township of Bannockburn and has handy access to the Melbourne/Geelong Ring Road. The reasonably level site consists of 4 paddocks with dam and additional shedding, town water and is currently in a farm Zone.