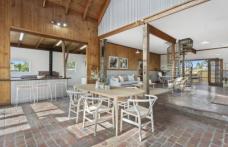

The home has been recently renovated and features a soaring Cathedral style high ceiling in the dining area, a brand new spacious kitchen with 900mm free standing gas cooktop/oven, wood heater, dishwasher, large walk-in pantry and a breakfast bar with beautiful timber benchtops, a spacious central living area with wood heater, a front lounge which provides a secondary living space, three downstairs bedrooms all with built-in robes, the main including an ensuite and French doors opening onto a