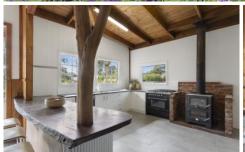

The home has been recently renovated and features a soaring Cathedral style high ceiling in the dining area, a brand new spacious kitchen with 900mm free standing gas cooktop/oven, wood heater, dishwasher, large walk-in pantry and a breakfast bar with beautiful timber benchtops, a spacious central living area with wood heater, a front lounge which provides a secondary living space, three downstairs bedrooms all with built-in robes, the main including an ensuite and French doors opening onto a