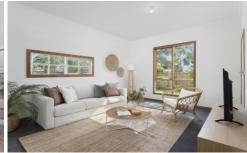

The home has been recently renovated and features a soaring Cathedral style high ceiling in the dining area, a brand new spacious kitchen with 900mm free standing gas cooktop/oven, wood heater, dishwasher, large walk-in pantry and a breakfast bar with beautiful timber benchtops, a spacious central living area with wood heater, a front lounge which provides a secondary living space, three downstairs bedrooms all with built-in robes, the main including an ensuite and French doors opening onto a