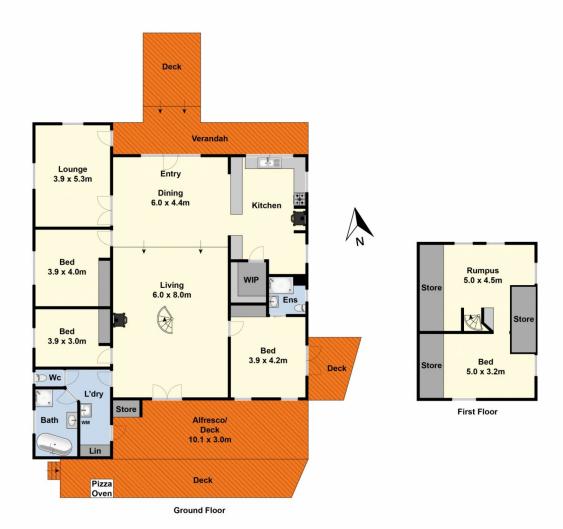

## 23 Olney Street Winchelsea VIC

This charming two storey weatherboard home presents a rare offering and is ideal for anyone looking for a country style home without the maintenance. Situated on 1,394sqm (approx.) and surrounded by established trees and gardens, the home has a rustic feel, with an abundance of timber throughout.

The home has been recently renovated and features a soaring Cathedral style high ceiling in the dining area, a brand new spacious kitchen with 900mm free standing gas cooktop/oven, wood heater, dishwasher, large walk-in pantry and a breakfast bar with beautiful timber benchtops, a spacious central living area with wood heater, a front lounge which provides a secondary living space, three downstairs bedrooms all with built-in robes, the main including an ensuite and French doors opening onto a