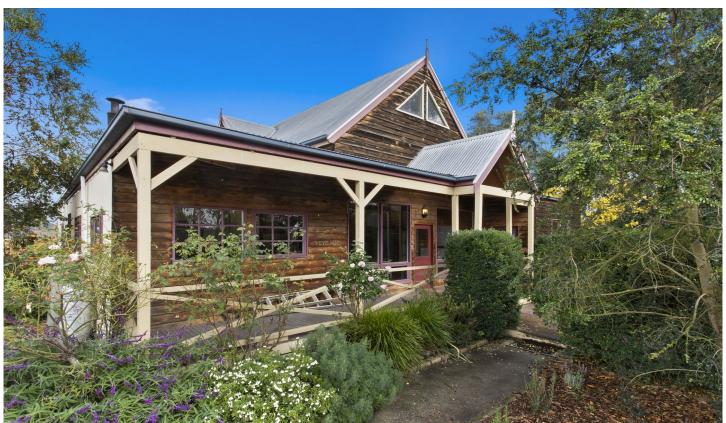

## 23 Olney Street Winchelsea VIC

This charming two storey weatherboard home presents a rare offering and is ideal for anyone looking for a country style home without the maintenance. Situated on 1,394sqm (approx.) and surrounded by established trees and gardens, the home has a rustic feel, with an abundance of timber throughout.

The home has been recently renovated and features a soaring Cathedral style high ceiling in the dining area, a brand new spacious kitchen with 900mm free standing gas cooktop/oven, wood heater, dishwasher, large walk-in pantry and a breakfast bar with beautiful timber benchtops, a spacious central living area with wood heater, a front lounge which provides a secondary living space, three downstairs bedrooms all with built-in robes, the main including an ensuite and French doors opening onto a