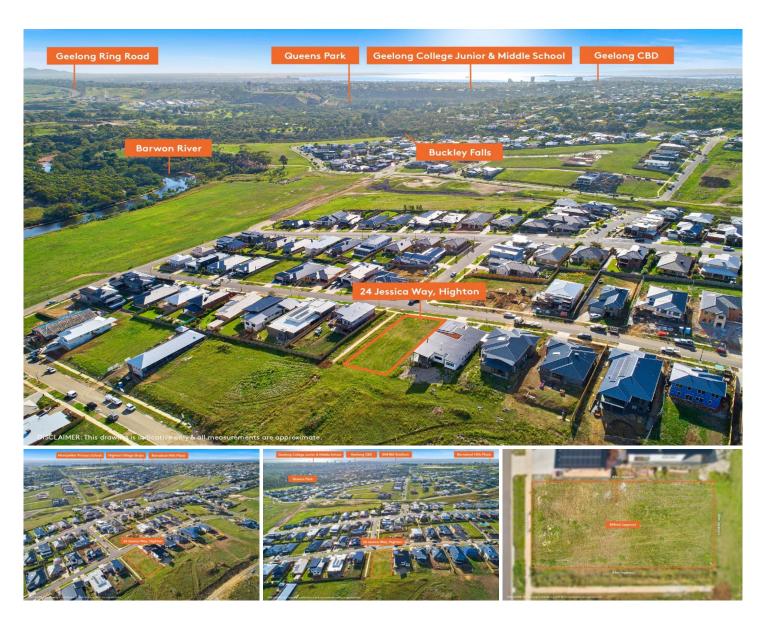

## 24 Jessica Way Highton VIC

An impressive 859m2 parcel of flat land with potential for amazing views towards the hills of Ceres as well as the Barwon River and You Yangs is now on offer to one lucky buyer.

Once you step foot on this premium allotment it won't be hard to imagine building your dream home in such a popular and sought-after location.

Not only is this location great for families with its zoning to some of the region's best schools but it also boasts some of the best amenities including Barrabool Hills Plaza only a minutes' drive away with Woolworths, Doctors, Chemist, Gym & Café residing within.

Type : Land Price : \$ 320,000 Land Size : 859 sqm

View: https://www.maxwellcollins.com.au/sale/vic/

geelong-district/highton/residential/land/745

6875

Simon Braybrook 03 5222 4711

For full version visit the website