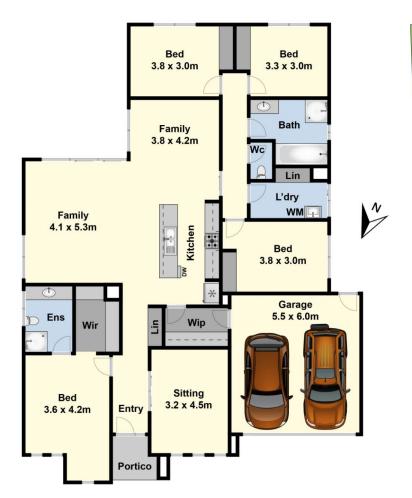

Inside, the home features impressive design, premium proportions and quality finishes throughout. The open plan living area comprises a stylish, spacious kitchen, featuring a large island bench and generous walk in pantry, a