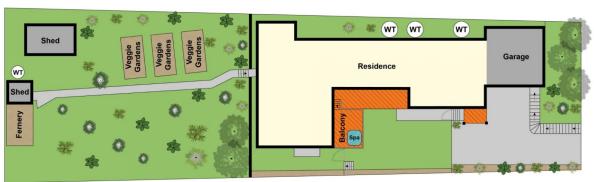

the sublime kitchen boasts stone benches, high-end stainless steel appliances including 2 ovens and gas cooktop, dishwasher, WIP and plenty of storage space. Large sliding doors allow an abundance of natural light to flow through, with indoor/outdoor spaces melding effortlessly. There is a second living/dining area that features a servery from the kitchen. The master suite boasts a WIR and ensuite and opens up onto the outdoor balcony complete with a spa providing the idyllic setting for relaxing. The other three bedrooms are serviced by the

4 🚐 2 🚔 2 🗬

Type: House Price: \$895,000

**View**: https://www.maxwellcollins.com.au/sale/vic/geelong-district/highton/residential/house/7456871



Duncan Skene 03 5222 4711



Laura Vander Noord 03 5222 4711

For full version visit the website





Site Plan