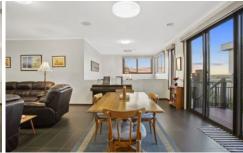

## 4 Meadow Court Highton VIC

Expertly designed with signature-style and quality craftsmanship; this unforgettable home perfectly balances luxury and lifestyle. A dramatic void in the entry foyer makes a bold first impression; leading to an elegant family room and dining area. Designed to excite and inspire any chef, the sublime kitchen boasts stone benches, high-end stainless steel appliances including 2 ovens and gas cooktop, dishwasher, WIP and plenty of storage space. Large sliding doors allow an abundance of natural light to flow through, with indoor/outdoor spaces melding effortlessly. There is a second living/dining area that features a servery from the kitchen. The master suite boasts a WIR and ensuite and opens up onto the outdoor balcony complete with a spa providing the idyllic setting for relaxing. The other three bedrooms are serviced by the