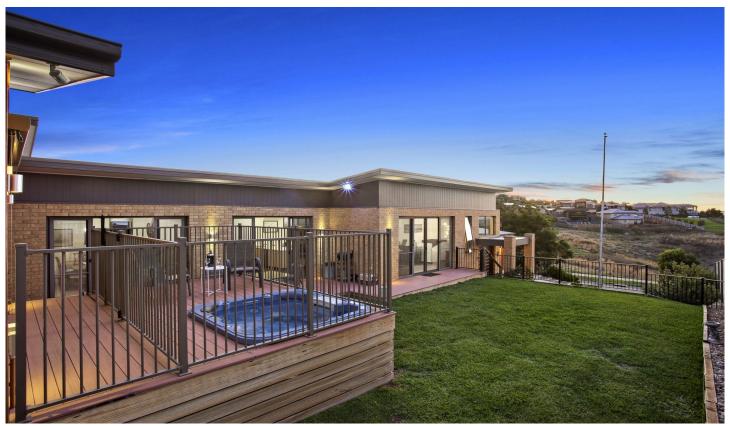

## 4 Meadow Court Highton VIC

Expertly designed with signature-style and quality craftsmanship; this unforgettable home perfectly balances luxury and lifestyle. A dramatic void in the entry foyer makes a bold first impression; leading to an elegant family room and dining area. Designed to excite and inspire any chef, the sublime kitchen boasts stone benches, high-end stainless steel appliances including 2 ovens and gas cooktop, dishwasher, WIP and plenty of storage space. Large sliding doors allow an abundance of natural light to flow through, with indoor/outdoor spaces melding effortlessly. There is a second living/dining area that features a servery from the kitchen. The master suite boasts a WIR and ensuite and opens up onto the outdoor balcony complete with a spa providing the idyllic setting for relaxing. The other three bedrooms are serviced by the