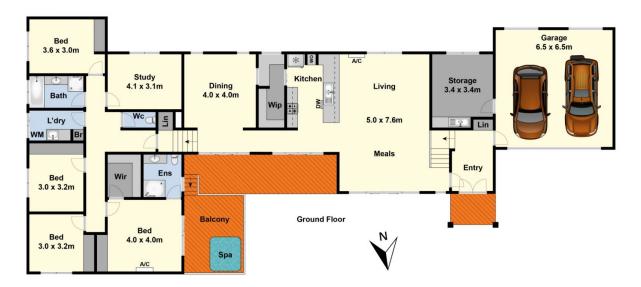

## 4 Meadow Court Highton VIC

Expertly designed with signature-style and quality craftsmanship; this unforgettable home perfectly balances luxury and lifestyle. A dramatic void in the entry foyer makes a bold first impression; leading to an elegant family room and dining area. Designed to excite and inspire any chef, the sublime kitchen boasts stone benches, high-end stainless steel appliances including 2 ovens and gas cooktop, dishwasher, WIP and plenty of storage space. Large sliding doors allow an abundance of natural light to flow through, with indoor/outdoor spaces melding effortlessly. There is a second living/dining area that features a servery from the kitchen. The master suite boasts a WIR and ensuite and opens up onto the outdoor balcony complete with a spa providing the idyllic setting for relaxing. The other three bedrooms are serviced by the