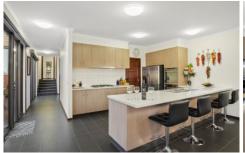

## 4 Meadow Court Highton VIC

Expertly designed with signature-style and quality craftsmanship; this unforgettable home perfectly balances luxury and lifestyle. A dramatic void in the entry foyer makes a bold first impression; leading to an elegant family room and dining area. Designed to excite and inspire any chef, the sublime kitchen boasts stone benches, high-end stainless steel appliances including 2 ovens and gas cooktop, dishwasher, WIP and plenty of storage space. Large sliding doors allow an abundance of natural light to flow through, with indoor/outdoor spaces melding effortlessly. There is a second living/dining area that features a servery from the kitchen. The master suite boasts a WIR and ensuite and opens up onto the outdoor balcony complete with a spa providing the idyllic setting for relaxing. The other three bedrooms are serviced by the