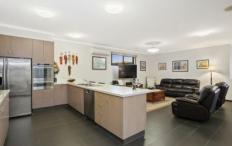

## 4 Meadow Court Highton VIC

Expertly designed with signature-style and quality craftsmanship; this unforgettable home perfectly balances luxury and lifestyle. A dramatic void in the entry foyer makes a bold first impression; leading to an elegant family room and dining area. Designed to excite and inspire any chef, the sublime kitchen boasts stone benches, high-end stainless steel appliances including 2 ovens and gas cooktop, dishwasher, WIP and plenty of storage space. Large sliding doors allow an abundance of natural light to flow through, with indoor/outdoor spaces melding effortlessly. There is a second living/dining area that features a servery from the kitchen. The master suite boasts a WIR and ensuite and opens up onto the outdoor balcony complete with a spa providing the idyllic setting for relaxing. The other three bedrooms are serviced by the