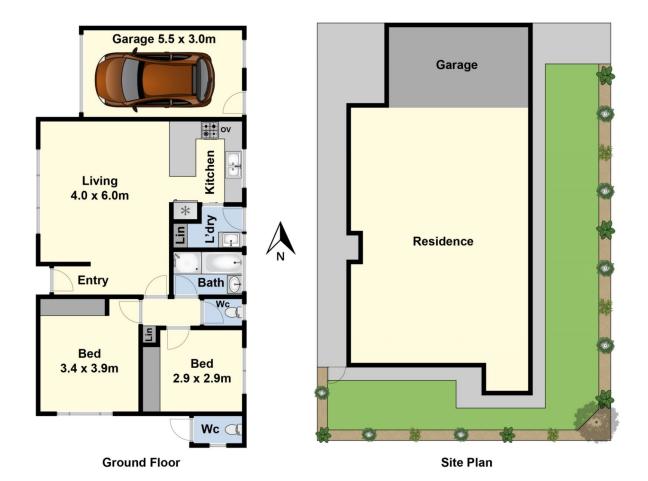

## 2/58 Regent Street Whittington VIC

Ideally located moments from the heart of thriving Bellarine Village & Newcomb Central this quality 2 bedroom abode, peacefully set with preferred rear/side position will appeal to astute first home buyers, downsizers and investors seeking low maintenance lifestyle advantages with blue chip credentials. Boasting a tasteful interior, the spacious floorplan comprises entrance hall leading to a sizeable lounge and dining opening to light filled kitchen. Two robed bedrooms beside the immaculate bathroom and toilet. Outside, a private courtyard provides for enjoyment in a low maintenance setting. Further complements include single garage, laundry room with external access, wall heater, airconditioner and an enviable location only a short walk to amenities, public transport and easy access to the Geelong CBD.