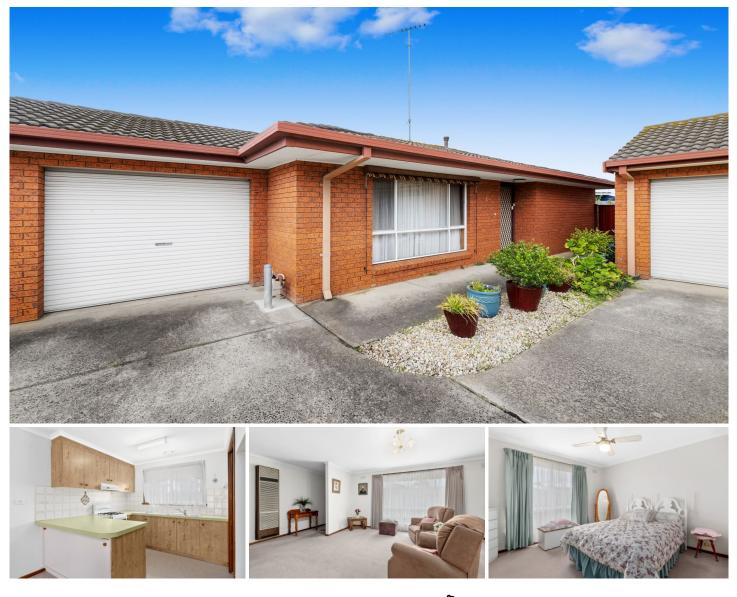

## 2/58 Regent Street Whittington VIC

Ideally located moments from the heart of thriving Bellarine Village & Newcomb Central this quality 2 bedroom abode, peacefully set with preferred rear/side position will appeal to astute first home buyers, downsizers and investors seeking low maintenance lifestyle advantages with blue chip credentials. Boasting a tasteful interior, the spacious floorplan comprises entrance hall leading to a sizeable lounge and dining opening to light filled kitchen. Two robed bedrooms beside the immaculate bathroom and toilet. Outside, a private courtyard provides for enjoyment in a low maintenance setting. Further complements include single garage, laundry room with external access, wall heater, airconditioner and an enviable location only a short walk to amenities, public transport and easy access to the Geelong CBD.