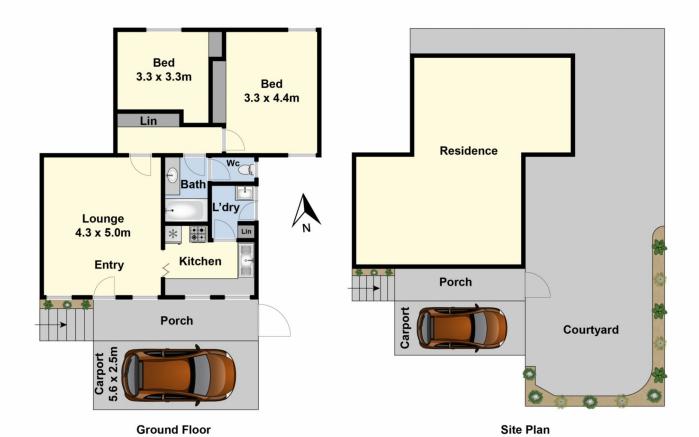

## 10/22-26 Craigie Road Newtown VIC

Ever so quiet and private in a leafy cul de sac, you will be pleasantly surprised by this charming unit. Positioned at the rear corner of the complex, an elevated set back position ensures immaculate accommodation enjoys abundant natural light and a tranquil outdoor setting. Highlights include high ceilings, generous living and dining areas, two spacious bedrooms with excellent BIRs, a large fully equipped kitchen and bathroom, separate laundry, split system & with the added bonus of close access to the undercover carport. Enjoy a stroll to the beautiful Barwon River walking track, and only minutes to the vibrant Pakington Street shops and cafes.