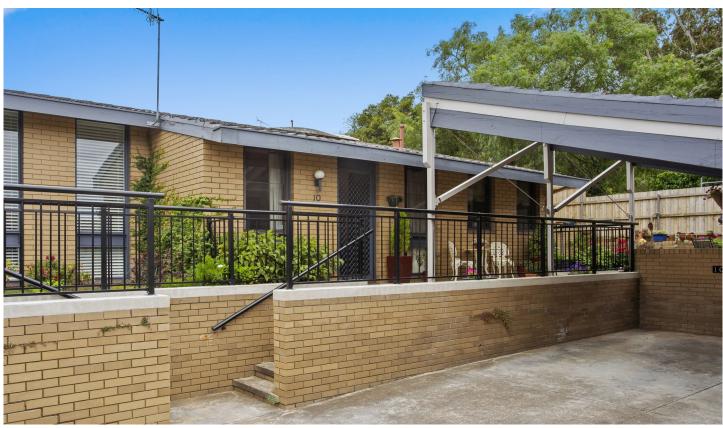

## 10/22-26 Craigie Road Newtown VIC

Ever so quiet and private in a leafy cul de sac, you will be pleasantly surprised by this charming unit. Positioned at the rear corner of the complex, an elevated set back position ensures immaculate accommodation enjoys abundant natural light and a tranquil outdoor setting. Highlights include high ceilings, generous living and dining areas, two spacious bedrooms with excellent BIRs, a large fully equipped kitchen and bathroom, separate laundry, split system & with the added bonus of close access to the undercover carport. Enjoy a stroll to the beautiful Barwon River walking track, and only minutes to the vibrant Pakington Street shops and cafes.